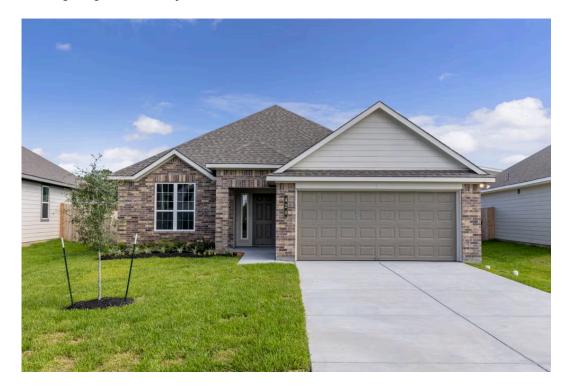

## 243 New Dawn Trail HUNTSVILLE, TX 77320

**Sterling Ridge Community** 

PRICE:

\$257,400

1,620 Ft<sup>2</sup>

□ 3 Bedrooms

2 Bathrooms

2 Car Garage

Some images shown may be from a previously built Stylecraft home of similar design. Actual options, colors, and selections may vary. Contact us for details!

This charming 3 bedroom, 2 bath home is known for its intelligent use of space and now features an even more open living area. The large kitchen granite-topped island opens up to your living room to provide a cozy flow throughout the home. Your dining room features the most charming front window you'll ever see, which is accented by a gorgeous front elevation. Featuring large walk-in closets, luxury flooring, and volume ceilings – the 1613 certainly delivers when it comes to affordable luxury.