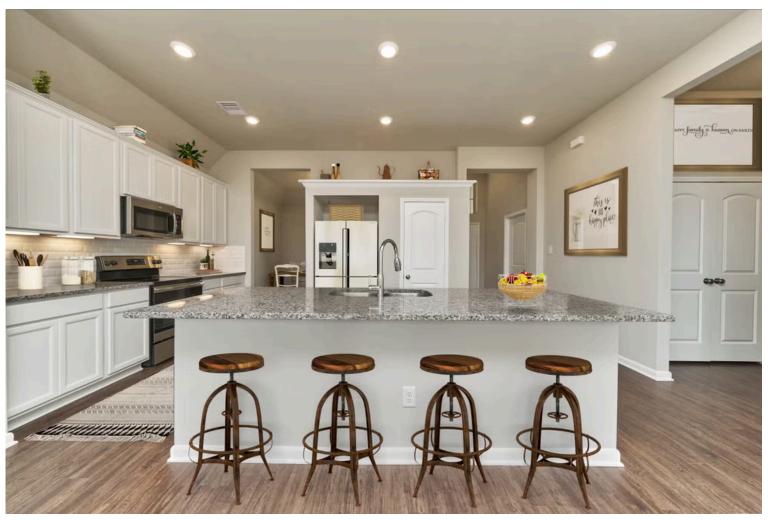

Some images shown may be from a previously built Stylecraft home of similar design. Actual options, colors, and selections may vary. Contact us for details!

This charming 3 bedroom, 2 bath home is known for its intelligent use of space and now features an even more open living area. The large kitchen granite-topped island opens up to your living room to provide a cozy flow throughout the home. Your dining room features the most charming front window you'll ever see, which is accented by a gorgeous front elevation. Featuring large walk-in closets, luxury flooring, and volume ceilings – the 1613 certainly delivers when it comes to affordable luxury.