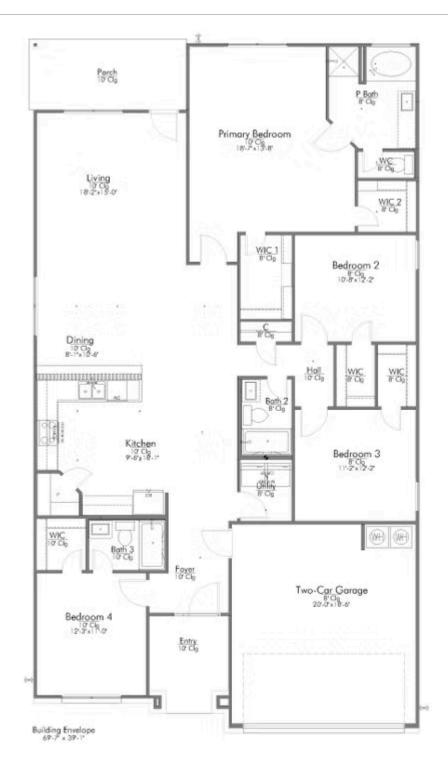

## 238 New Dawn Trail HUNTSVILLE, TX 77320

**Sterling Ridge Community** 

PRICE:

<del>\$329,700</del>

\$None

2,041 Ft<sup>2</sup>

4 Bedrooms

3 Bathrooms

2 Car Garage

Some images shown may be from a previously built Stylecraft home of similar design. Actual options, colors, and selections may vary. Contact us for details!

This 4 bedroom, 3 bath home is exactly what you've been looking for. It's the perfect home for a multi-generational family, those looking for a private space for guests, or added privacy for one of your children. With walk-in closets in every bedroom and dual walk-in closets in the primary, you won't run out of storage space. Walk into your open concept living area, where you'll have more than enough room to cuddle up or host all of your friends and family.