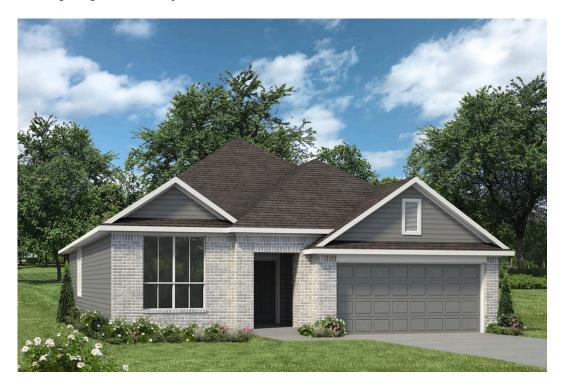

## 223 New Dawn Trail HUNTSVILLE, TX 77320

**Sterling Ridge Community** 

2,041 Ft<sup>2</sup>

4 Bedrooms

3 Bathrooms

2 Car Garage

Some images shown may be from a previously built Stylecraft home of similar design. Actual options, colors, and selections may vary. Contact us for details!

This 4 bedroom, 3 bath home is exactly what you've been looking for. It's the perfect home for a multi-generational family, those looking for a private space for guests, or added privacy for one of your children. With walk-in closets in every bedroom and dual walk-in closets in the primary, you won't run out of storage space. Walk into your open concept living area, where you'll have more than enough room to cuddle up or host all of your friends and family.