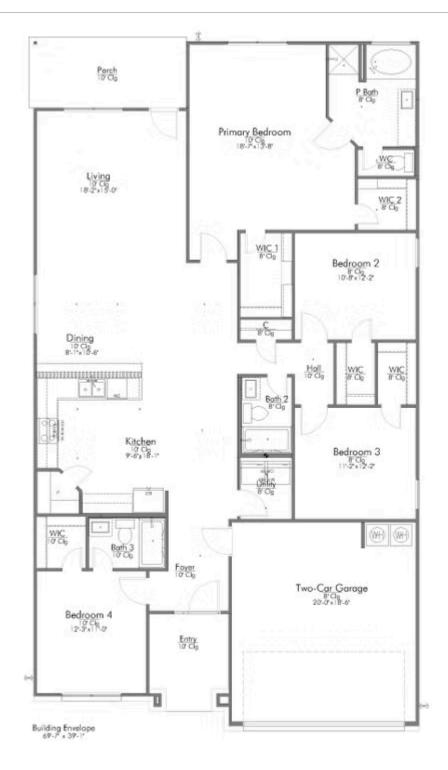

## 223 New Dawn Trail HUNTSVILLE, TX 77320

**Sterling Ridge Community** 

2,041 Ft<sup>2</sup>

4 Bedrooms

3 Bathrooms

2 Car Garage

Some images shown may be from a previously built Stylecraft home of similar design. Actual options, colors, and selections may vary. Contact us for details!

This 4 bedroom, 3 bath home is exactly what you've been looking for. It's the perfect home for a multi-generational family, those looking for a private space for guests, or added privacy for one of your children. With walk-in closets in every bedroom and dual walk-in closets in the primary, you won't run out of storage space. Walk into your open concept living area, where you'll have more than enough room to cuddle up or host all of your friends and family.