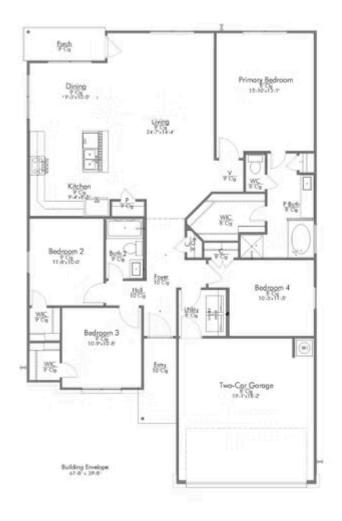

## 209 New Dawn Trail HUNTSVILLE, TX 77320

**Sterling Ridge Community** 

1,666 Ft<sup>2</sup>

4 Bedrooms

2 Bathrooms

🗀 2 Car Garage

Some images shown may be from a previously built Stylecraft home of similar design. Actual options, colors, and selections may vary. Contact us for details!

This four-bedroom, two bath home is a great option for those looking for more bedrooms without a second story! You won't believe your eyes as you walk into the great space that is the open concept living room, dining room, and kitchen. With all of its wonderful features, to include walk-in closets, granite countertops in the kitchen, and corner kitchen with island, you are sure to love this home!