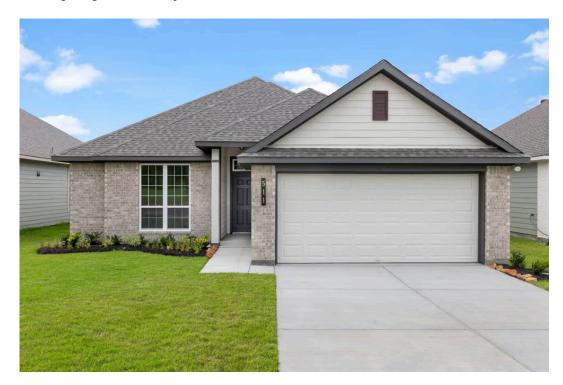

## 209 New Dawn Trail HUNTSVILLE, TX 77320

**Sterling Ridge Community** 

1,666 Ft<sup>2</sup>

4 Bedrooms

2 Bathrooms

🗀 2 Car Garage

Some images shown may be from a previously built Stylecraft home of similar design. Actual options, colors, and selections may vary. Contact us for details!

This four-bedroom, two bath home is a great option for those looking for more bedrooms without a second story! You won't believe your eyes as you walk into the great space that is the open concept living room, dining room, and kitchen. With all of its wonderful features, to include walk-in closets, granite countertops in the kitchen, and corner kitchen with island, you are sure to love this home!