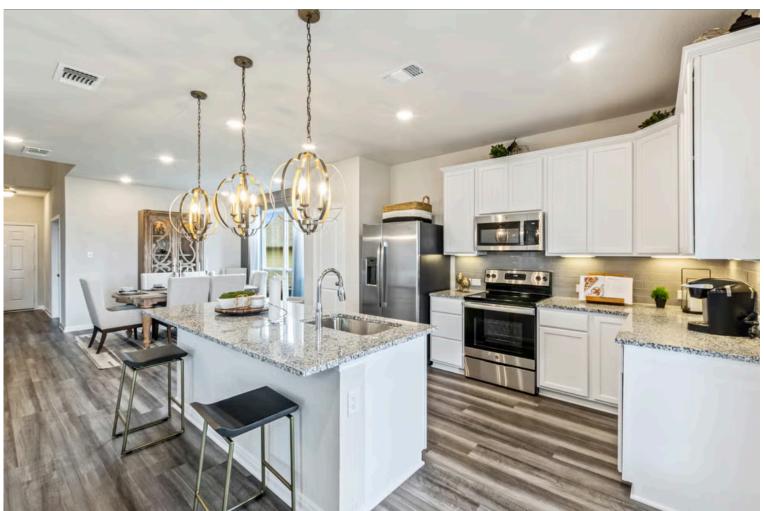

New and improved! Walk into perfection in this spacious, welcoming floor plan! With a formal study, new open kitchen layout, formal dining area, and living room that flow together seamlessly, this floor plan is sure to please those looking for the ideal family home! Our favorite feature is a little surprise that's on the second story of the home that you'll just have to see for yourself.

Additional options included: 42" kitchen cabinets, stainless steel appliances, decorative tile backsplash, integral blinds in rear door, and painted cabinets throughout