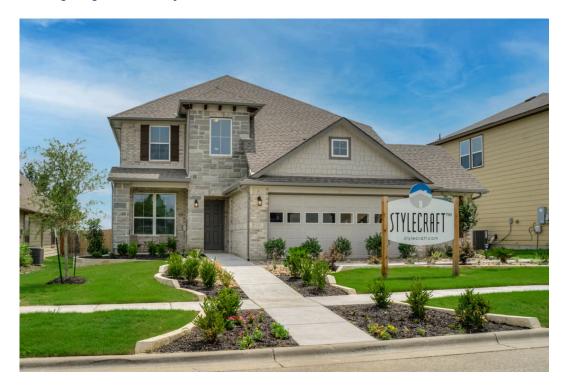

## 190 Emery Oak Way HUNTSVILLE, TX 77320

**Sterling Ridge Community** 

2,583 Ft<sup>2</sup>

4 Bedrooms

2.5 Bathrooms

2 Car Garage

Some images shown may be from a previously built Stylecraft home of similar design. Actual options, colors, and selections may vary. Contact us for details!

## 190 Emery Oak Way

HUNTSVILLE, TX 77320