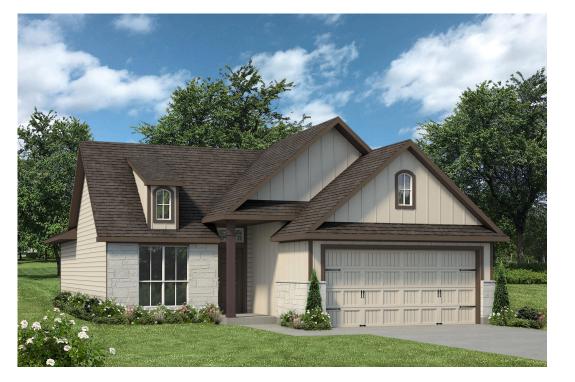

## 185 Emery Oak Way HUNTSVILLE, TX 77320

**Sterling Ridge Community** 

Upon entering this exceptional floor plan, you're immediately greeted with a formal dining room. Walking into the open-concept kitchen and living room, you'll be stunned by the amount of space you have to gather. This three-bedroom, two bath home has perfectly placed windows in the living room, master bedroom, and dining room, crafting a home that is filled with natural light and charm. Granite countertops throughout and large walk-in master closet top it all off and make this home exceptional.