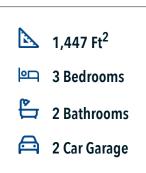

## 185 Emery Oak Way HUNTSVILLE, TX 77320

**Sterling Ridge Community** 

Upon entering this exceptional floor plan, you're immediately greeted with a formal dining room. Walking into the open-concept kitchen and living room, you'll be stunned by the amount of space you have to gather. This three-bedroom, two bath home has perfectly placed windows in the living room, master bedroom, and dining room, crafting a home that is filled with natural light and charm. Granite countertops throughout and large walk-in master closet top it all off and make this home exceptional.