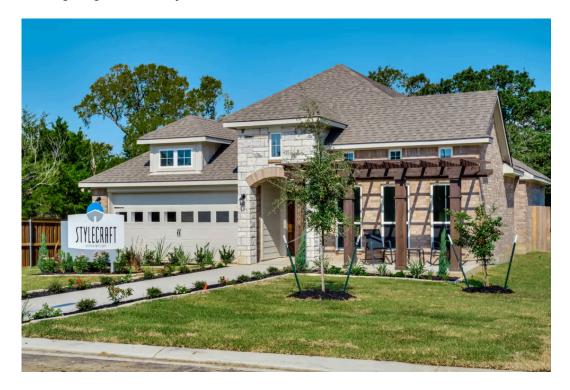

## 160 Worley Way HUNTSVILLE, TX 77320

**Sterling Ridge Community** 

1,841 Ft<sup>2</sup>

3 Bedrooms

2 Bathrooms

2 Car Garage

If charm and elegance are what you're looking for – Welcome home! A favorite of many, the 1818 has several features that make it stand out from the rest. From the moment your eyes catch the stunning exterior, you're captivated. Interior features include dual living areas to use as you choose, a large kitchen with granite-topped island that is open through the dining and living room, stunning windows flowing with natural light, an optional study alcove, and a spacious primary suite. Stylecraft's selections round out everything that make this floor plan so special.

## 160 Worley Way

HUNTSVILLE, TX 77320