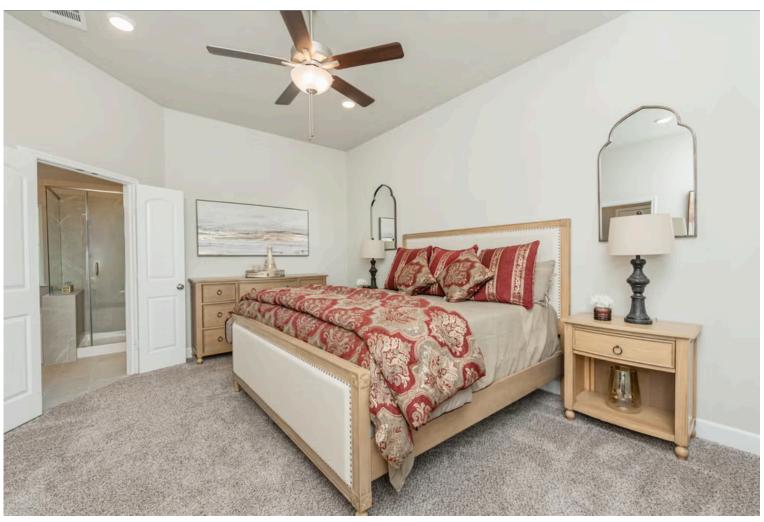

## 160 Worley Way HUNTSVILLE, TX 77320

**Sterling Ridge Community** 

1,841 Ft<sup>2</sup>

3 Bedrooms

2 Bathrooms

2 Car Garage

If charm and elegance are what you're looking for – Welcome home! A favorite of many, the 1818 has several features that make it stand out from the rest. From the moment your eyes catch the stunning exterior, you're captivated. Interior features include dual living areas to use as you choose, a large kitchen with granite-topped island that is open through the dining and living room, stunning windows flowing with natural light, an optional study alcove, and a spacious primary suite. Stylecraft's selections round out everything that make this floor plan so special.

Additional options included: Stainless steel appliances, additional LED recessed lighting, decorative tile backsplash, integral blinds in rear door, and painted flat panel doors throughout.