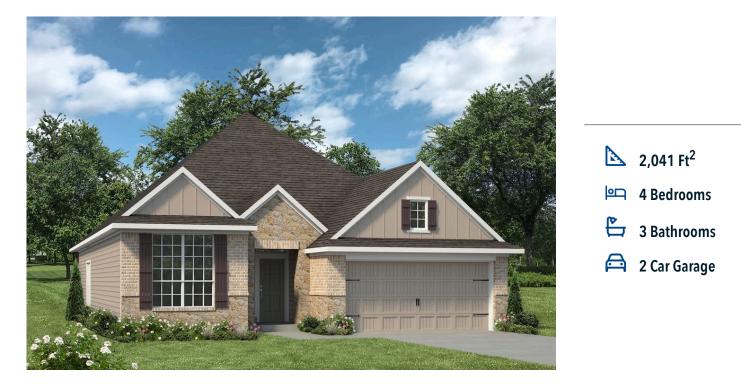

## 157 Worley Way HUNTSVILLE, TX 77320

Sterling Ridge Community

## Some images shown may be from a previously built Stylecraft home of similar design. Actual options, colors, and selections may vary. Contact us for details!

This 4 bedroom, 3 bath home is exactly what you've been looking for. Featuring a secondary bedroom suite, it's the perfect home for a multi-generational family, those looking for a private space for guests, or added privacy for one of your children. With walk-in closets in every bedroom and dual walk-in closets in the primary, you won't run out of storage space. Walk into your open concept living area, where you'll have more than enough room to cuddle up or host all of your friends and family.