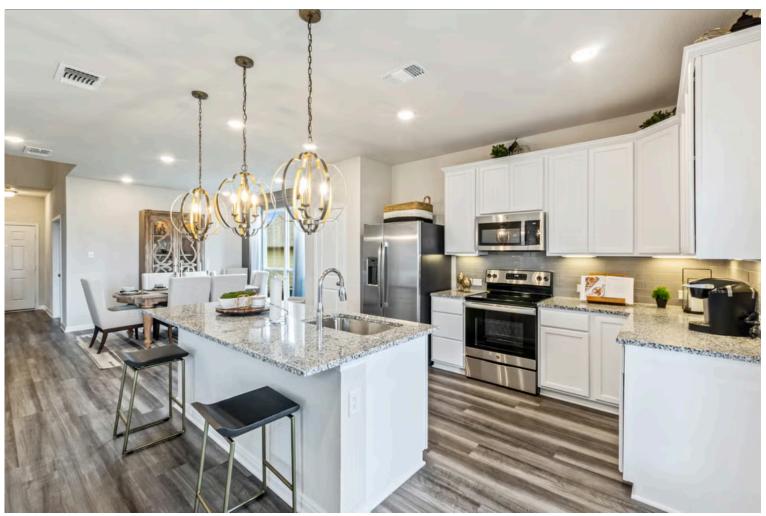

New and improved! Walk into perfection in this spacious, welcoming floor plan! With a formal study, new open kitchen layout, formal dining area, and living room that flow together seamlessly, this floor plan is sure to please those looking for the ideal family home! Our favorite feature is a little surprise that's on the second story of the home that you'll just have to see for yourself.

Additional options included: 42" kitchen cabinets, painted cabinets throughout, stainless steel appliances, and decorative tile backsplash