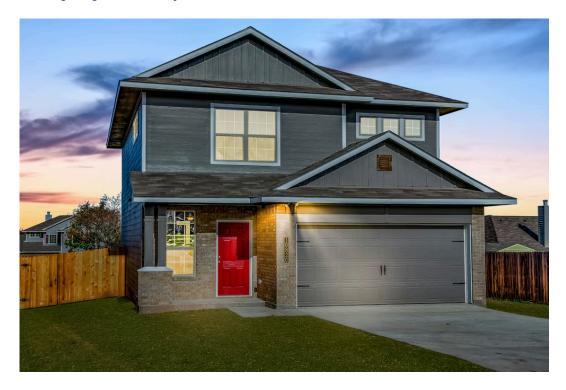

## 154 Worley Way HUNTSVILLE, TX 77320

**Sterling Ridge Community** 

1.847 Ft<sup>2</sup>

3 Bedrooms

2.5 Bathrooms

2 Car Garage

Perfect for a young family, this is one of our only floor plans with all bedrooms upstairs. Your jaw will drop at first sight of the oversized, luxury primary bathroom with dual walk-in closets and substantial vanity. Offering the best in convenience, the primary bathroom opens up directly into the second-story laundry room. Across the hall is a secondary bedroom with delightful windows. Finishing off the large second story is another bedroom and second full bath. This beautiful 3 bedroom, 2 and a half bath home that has all of the space and amenities, such as granite countertops, wood cabinetry, open floor plan, and so much more!