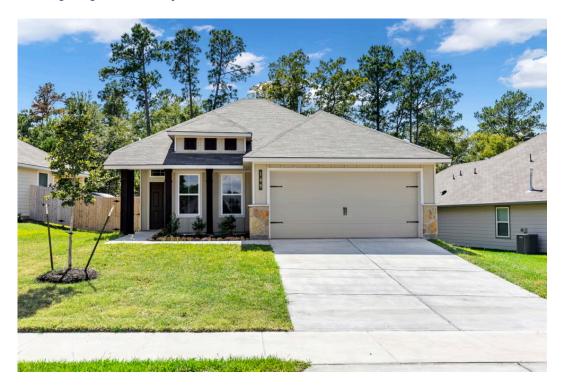

## 149 Worley Way HUNTSVILLE, TX 77320

**Sterling Ridge Community** 

1,509 Ft<sup>2</sup>

4 Bedrooms

2 Bathrooms

2 Car Garage

## Save up to \$10,000 on this home. Call us today to learn more!

Stunning wooded lot! If you're wanting options and flexibility, this floor plan is exactly what you're looking for! This beautiful 3 bedroom, 2 bath home is thoughtfully designed to have three different options for the front room: a formal dining room, study, or 4th bedroom. You'll absolutely love the way the kitchen seamlessly flows into the living room, giving you ample space to gather with your family. From the luxuriously large primary bedroom with seating area, to the exquisite selections Stylecraft offers, you are guaranteed to love this home!