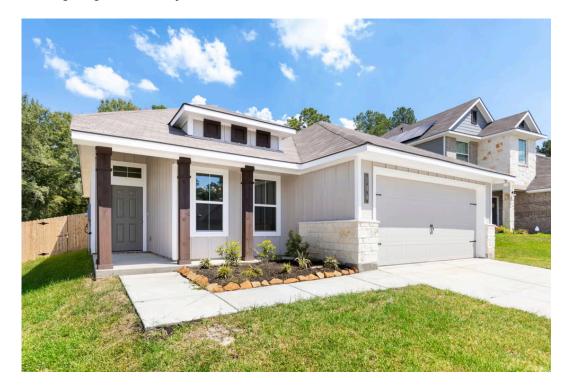

## 144 Worley Way HUNTSVILLE, TX 77320

**Sterling Ridge Community** 

PRICE:

<del>\$268,900</del>

\$None

1,509 Ft<sup>2</sup>

3 Bedrooms

2 Bathrooms

2 Car Garage

If you're wanting options and flexibility, this floor plan is exactly what you're looking for! This beautiful 3 bedroom, 2 bath home is thoughtfully designed to have three different options for the front room: a formal dining room, study, or 4th bedroom. You'll absolutely love the way the kitchen seamlessly flows into the living room, giving you ample space to gather with your family. From the luxuriously large primary bedroom with seating area, to the exquisite selections Stylecraft offers, you are guaranteed to love this home!