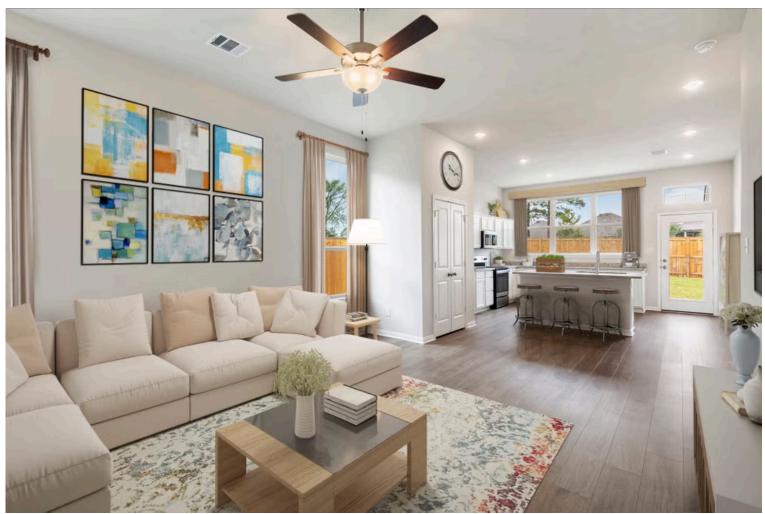

2 Car Garage

If you're wanting options and flexibility, this floor plan is exactly what you're looking for! This beautiful 3 bedroom, 2 bath home is thoughtfully designed to have three different options for the front room: a formal dining room, study, or 4th bedroom. You'll absolutely love the way the kitchen seamlessly flows into the living room, giving you ample space to gather with your family. From the luxuriously large primary bedroom with seating area, to the exquisite selections Stylecraft offers, you are guaranteed to love this home!

Additional options included: 42" cabinets in kitchen, stainless steel gas appliances, decorative tile backsplash, integral blinds in rear entry door, and painted cabinets.