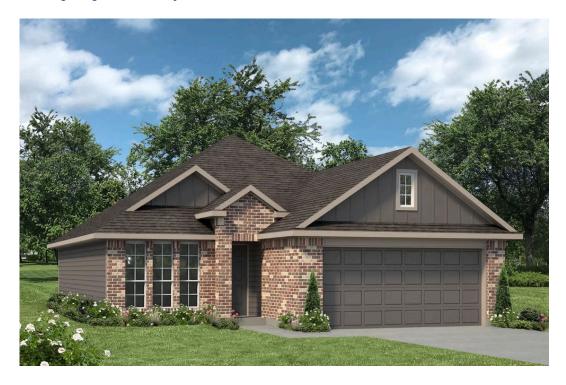

## 141 New Dawn Trail HUNTSVILLE, TX 77320

**Sterling Ridge Community** 

1,354 Ft<sup>2</sup>

□ 3 Bedrooms

2 Bathrooms

2 Car Garage

This charming three-bedroom, two bath home is spacious with a versatile design! Featuring a foyer and galley way entrance, this home feels elegant and special immediately upon your entrance. Some of our favorite things about this floor plan are its large master bedroom, which includes a massive closet, and enough space for a sitting area in front of the window beaming with natural light. This home is great for entertaining, with so much counter space and its separate formal dining room that flows seamlessly into the kitchen.