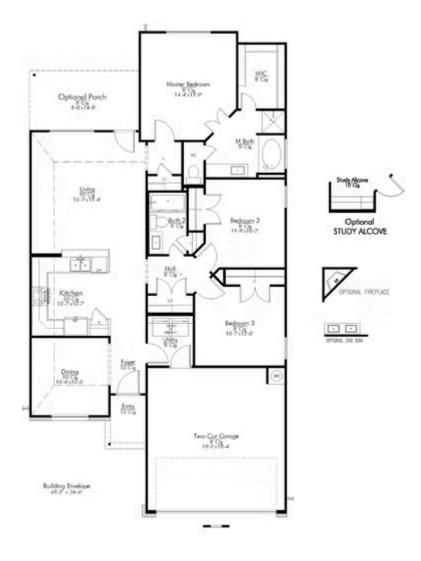

## 137 New Dawn Trail HUNTSVILLE, TX 77320

**Sterling Ridge Community** 

1,448 Ft<sup>2</sup>

3 Bedrooms

→ 2 Bathrooms

2 Car Garage

Upon entering this exceptional floor plan, immediately greeted with a formal dining room. Walking into the open-concept kitchen and living room, you'll be stunned by the amount of space you have to gather. This three bedroom, two bath home has perfectly placed windows in the living room, primary bedroom, and dining room, crafting a home that is filled with natural light and charm. Granite countertops throughout and a large walk-in primary closet top it all off and make this home exceptional.

## 137 New Dawn Trail

HUNTSVILLE, TX 77320