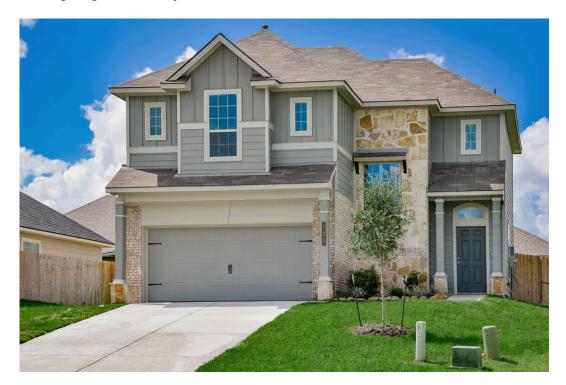

## 135 Worley Way HUNTSVILLE, TX 77320

**Sterling Ridge Community** 

1,657 Ft<sup>2</sup>

□□ 3 Bedrooms

2.5 Bathrooms

2 Car Garage

Some images shown may be from a previously built Stylecraft home of similar design. Actual options, colors, and selections may vary. Contact us for details!