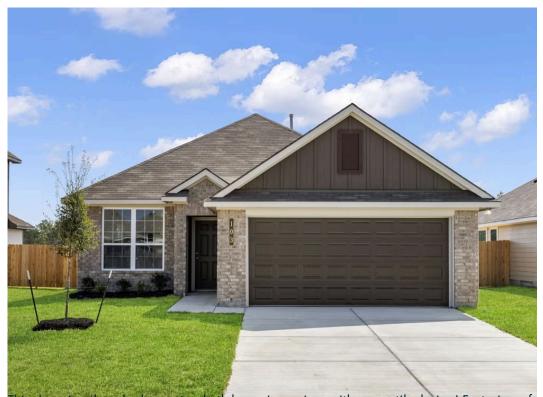

## 131 New Dawn Trail HUNTSVILLE, TX 77320

**Sterling Ridge Community** 

1,354 Ft<sup>2</sup>

3 Bedrooms

2 Bathrooms

2 Car Garage

This charming three-bedroom, two bath home is spacious with a versatile design! Featuring a foyer and galley way entrance, this home feels elegant and special immediately upon your entrance. Some of our favorite things about this floor plan are its large primary bedroom, which includes a massive closet, and enough space for a sitting area in front of the window beaming with natural light. This home is great for entertaining, with so much counter space and its separate formal dining room that flows seamlessly into the kitchen.