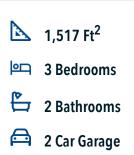

A popular choice among families seeking large gathering spaces and ample storage, the 1514 offers luxury living with 3 bedrooms and 2 baths. This beautiful home features large secondary bedrooms with walk-in closets. Open living, dining and kitchen provides abundant space, without all of the cost. Picture yourself washing your dishes as you look out your window as your children play after dinner. The master bedroom suite is fit for a king-sized bed, and features a large walk-in closet. Even the utility room offers storage, with a cabinet and granite countertop included.