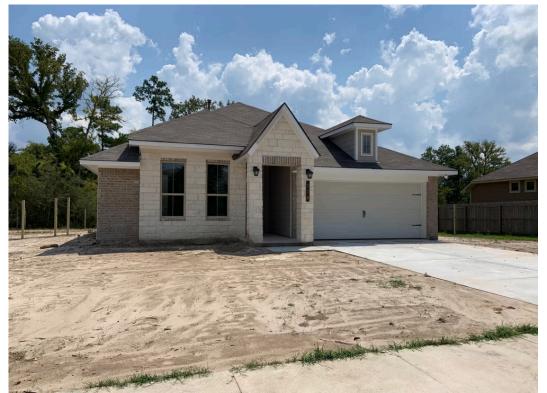

## 114 Emery Oak Way HUNTSVILLE, TX 77320

**Sterling Ridge Community** 

Some images shown may be from a previously built Stylecraft home of similar design. Actual options, colors, and selections may vary. Contact us for details!

A popular choice among families seeking large gathering spaces and ample storage, the 1514 offers luxury living with 3 bedrooms and 2 baths. This beautiful home features large secondary bedrooms with walk-in closets. Open living, dining and kitchen provides abundant space, without all of the cost. Picture yourself washing your dishes as you look out your window as your children play after dinner. The master bedroom suite is fit for a king-sized bed, and features a large walk-in closet. Even the utility room offers storage, with a cabinet and granite countertop included.