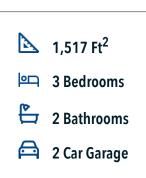

## 113 New Dawn Trail HUNTSVILLE, TX 77320

**Sterling Ridge Community** 

A popular choice among families seeking large gathering spaces and ample storage, the 1514 offers luxury living with 3 bedrooms and 2 baths. This beautiful home features large secondary bedrooms with walk-in closets. Open living, dining and kitchen provides abundant space, without all of the cost. Picture yourself washing your dishes as you look out your window as your children play after dinner. The master bedroom suite is fit for a king-sized bed, and features a large walk-in closet.