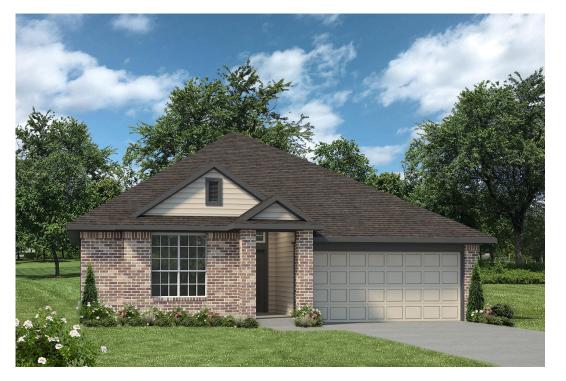

## 113 New Dawn Trail HUNTSVILLE, TX 77320

**Sterling Ridge Community** 

A popular choice among families seeking large gathering spaces and ample storage, the 1514 offers luxury living with 3 bedrooms and 2 baths. This beautiful home features large secondary bedrooms with walk-in closets. Open living, dining and kitchen provides abundant space, without all of the cost. Picture yourself washing your dishes as you look out your window as your children play after dinner. The master bedroom suite is fit for a king-sized bed, and features a large walk-in closet.