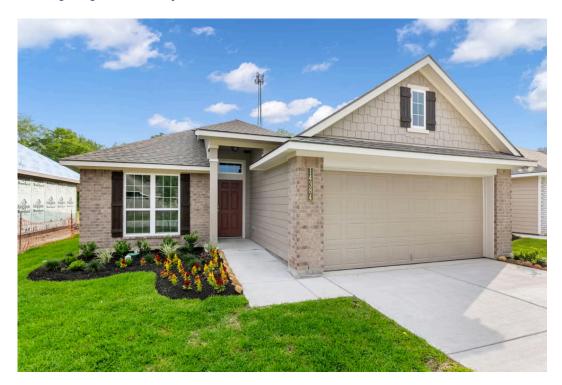

## 112 Rudder Way HUNTSVILLE, TX 77320

**Sterling Ridge Community** 

1,448 Ft<sup>2</sup>

3 Bedrooms

2 Bathrooms

2 Car Garage

Some images shown may be from a previously built Stylecraft home of similar design. Actual options, colors, and selections may vary. Contact us for details!

Upon entering this exceptional floor plan, immediately greeted with a formal dining room. Walking into the open-concept kitchen and living room, you'll be stunned by the amount of space you have to gather. This three bedroom, two bath home has perfectly placed windows in the living room, primary bedroom, and dining room, crafting a home that is filled with natural light and charm. Granite countertops throughout and a large walk-in primary closet top it all off and make this home exceptional.