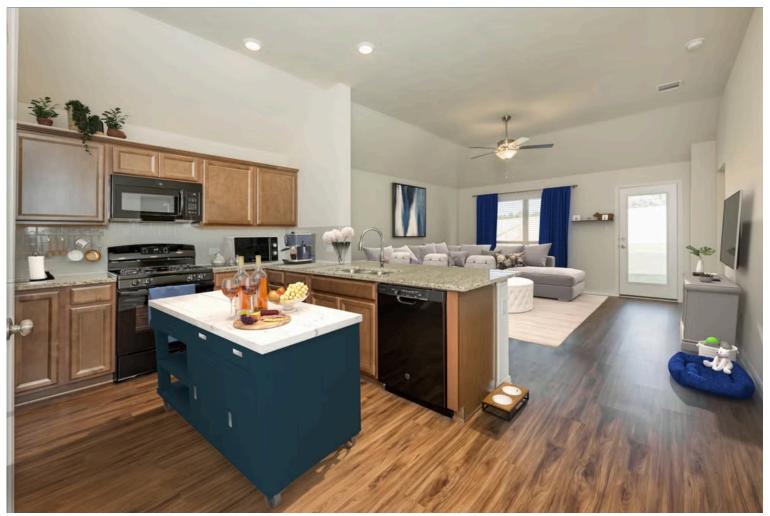

Upon entering this exceptional floor plan, immediately greeted with a formal dining room. Walking into the open-concept kitchen and living room, you'll be stunned by the amount of space you have to gather. This three bedroom, two bath home has perfectly placed windows in the living room, primary bedroom, and dining room, crafting a home that is filled with natural light and charm. Granite countertops throughout and a large walk-in primary closet top it all off and make this home exceptional.

Additional options included: Stainless steel appliances, dual primary bathroom vanity, upgraded primary bathroom shower, a