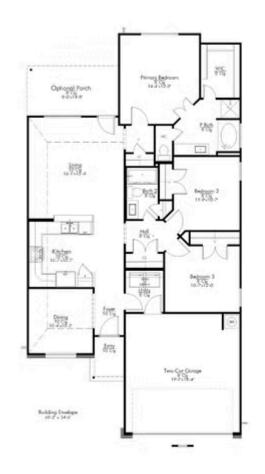

## 112 Rudder Way HUNTSVILLE, TX 77320

**Sterling Ridge Community** 

1,448 Ft<sup>2</sup>

3 Bedrooms

2 Bathrooms

2 Car Garage

Some images shown may be from a previously built Stylecraft home of similar design. Actual options, colors, and selections may vary. Contact us for details!

Upon entering this exceptional floor plan, immediately greeted with a formal dining room. Walking into the open-concept kitchen and living room, you'll be stunned by the amount of space you have to gather. This three bedroom, two bath home has perfectly placed windows in the living room, primary bedroom, and dining room, crafting a home that is filled with natural light and charm. Granite countertops throughout and a large walk-in primary closet top it all off and make this home exceptional.

Additional options included: Stainless steel appliances, dual primary bathroom vanity, upgraded primary bathroom shower, a