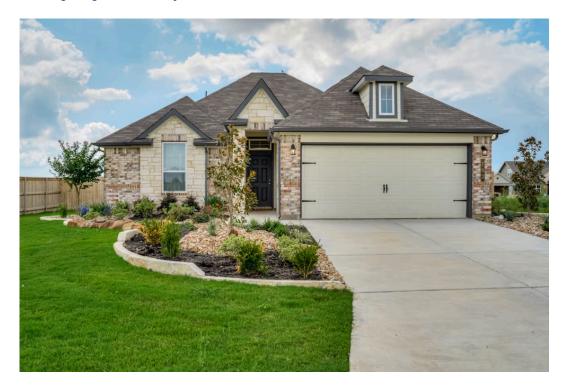

## 111 Rudder Way HUNTSVILLE, TX 77320

**Sterling Ridge Community** 

1,659 Ft<sup>2</sup>

4 Bedrooms

2 Bathrooms

2 Car Garage

Some images shown may be from a previously built Stylecraft home of similar design. Actual options, colors, and selections may vary. Contact us for details!

This four-bedroom, two bath home is a great option for those looking for more bedrooms without a second story! You won't believe your eyes as you walk into the great space that is the open concept living room, dining room, and kitchen. With all of its wonderful features, to include walk-in closets, granite countertops, and corner kitchen with island, you are sure to love this home!