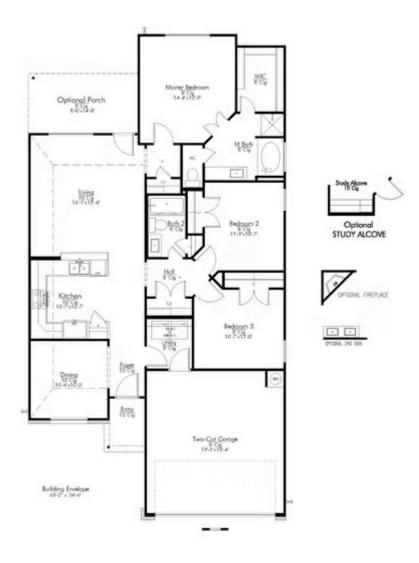

## 111 New Dawn Trail HUNTSVILLE, TX 77320

**Sterling Ridge Community** 

1,448 Ft<sup>2</sup>

□□ 3 Bedrooms

2 Bathrooms

2 Car Garage

Upon entering this exceptional floor plan, you're immediately greeted with a formal dining room. Walking into the open-concept kitchen and living room, you'll be stunned by the amount of space you have to gather. This three-bedroom, two bath home has perfectly placed windows in the living room, primary bedroom, and dining room, crafting a home that is filled with natural light and charm. Granite countertops throughout and large walk-in primary closet top it all off and make this home exceptional.