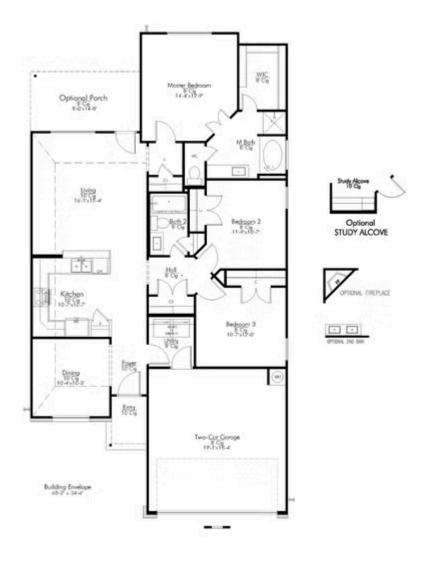

## 110 New Dawn Trail HUNTSVILLE, TX 77320

**Sterling Ridge Community** 

1,448 Ft<sup>2</sup>

3 Bedrooms

→ 2 Bathrooms

a Car Garage

## Some images shown may be from a previously built Stylecraft home of similar design. Actual options, colors, and selections may vary. Contact us for details!

Upon entering this exceptional floor plan, immediately greeted with a formal dining room. Walking into the open-concept kitchen and living room, you'll be stunned by the amount of space you have to gather. This three bedroom, two bath home has perfectly placed windows in the living room, primary bedroom, and dining room, crafting a home that is filled with natural light and charm. Granite countertops throughout and a large walk-in primary closet top it all off and make this home exceptional.