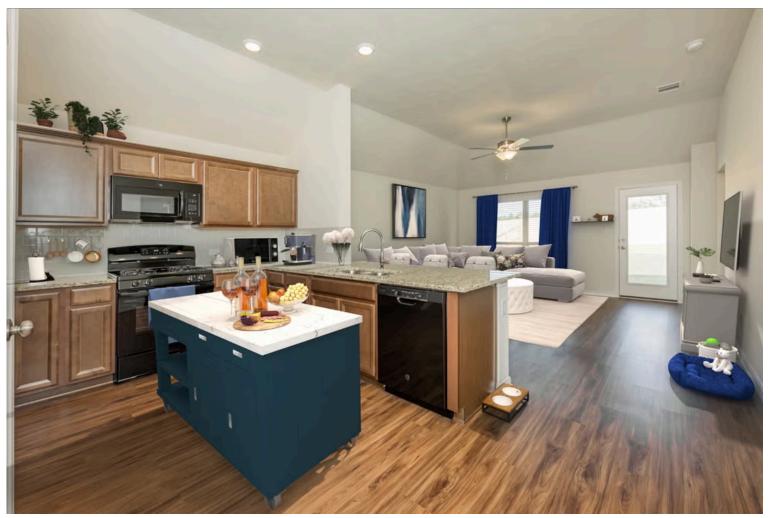

## Some images shown may be from a previously built Stylecraft home of similar design. Actual options, colors, and selections may vary. Contact us for details!

Upon entering this exceptional floor plan, immediately greeted with a formal dining room. Walking into the open-concept kitchen and living room, you'll be stunned by the amount of space you have to gather. This three bedroom, two bath home has perfectly placed windows in the living room, primary bedroom, and dining room, crafting a home that is filled with natural light and charm. Granite countertops throughout and a large walk-in primary closet top it all off and make this home exceptional.

Additional options included: 42" kitchen cabinets, additional LED recessed lighting, dual primary vanity, and tiled shower with