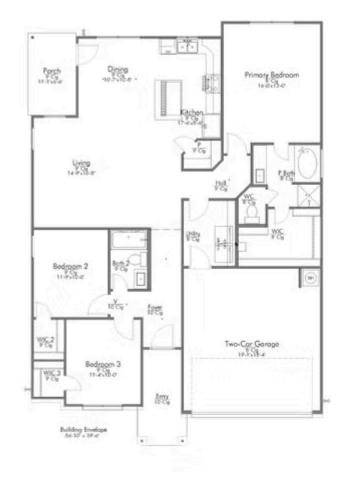

## 109 Rudder Way HUNTSVILLE, TX 77320

**Sterling Ridge Community** 

1,517 Ft<sup>2</sup>

3 Bedrooms

2 Bathrooms

2 Car Garage

## Some images shown may be from a previously built Stylecraft home of similar design. Actual options, colors, and selections may vary. Contact us for details!

A popular choice among families seeking large gathering spaces and ample storage, the 1514 offers luxury living with 3 bedrooms and 2 baths. This beautiful home features large secondary bedrooms with walk-in closets. Open living, dining and kitchen provides abundant space, without all of the cost. Picture yourself washing your dishes as you look out your window as your children play after dinner. The primary bedroom suite is fit for a king-sized bed, and features a large walk-in closet.

Additional options included: Stainless steel appliances, additional LED recessed lighting, dual primary bathroom vanity, upgraded