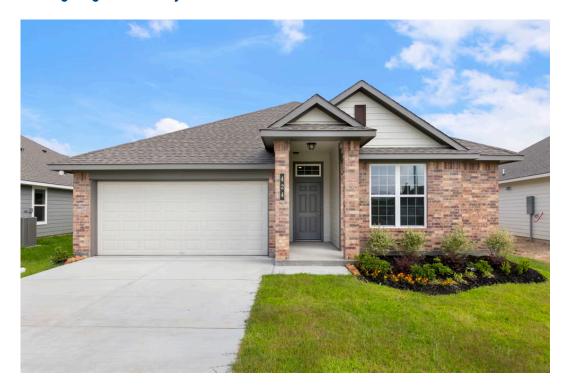

## 109 Rudder Way HUNTSVILLE, TX 77320

**Sterling Ridge Community** 

1,517 Ft<sup>2</sup>

3 Bedrooms

2 Bathrooms

2 Car Garage

## Some images shown may be from a previously built Stylecraft home of similar design. Actual options, colors, and selections may vary. Contact us for details!

A popular choice among families seeking large gathering spaces and ample storage, the 1514 offers luxury living with 3 bedrooms and 2 baths. This beautiful home features large secondary bedrooms with walk-in closets. Open living, dining and kitchen provides abundant space, without all of the cost. Picture yourself washing your dishes as you look out your window as your children play after dinner. The primary bedroom suite is fit for a king-sized bed, and features a large walk-in closet.