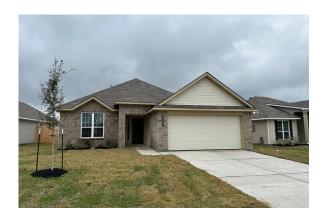

## 108 Rudder Way HUNTSVILLE, TX 77320

**Sterling Ridge Community** 

1.620 Ft<sup>2</sup>

3 Bedrooms

2 Bathrooms

2 Car Garage

This charming 3 bedroom, 2 bath home is known for its intelligent use of space and now features an even more open living area. The large kitchen granite-topped island opens up to your living room to provide a cozy flow throughout the home. Your dining room features the most charming front window you'll ever see, which is accented by a gorgeous front elevation. Featuring large walk-in closets, luxury flooring, and volume ceilings – the 1613 certainly delivers when it comes to affordable luxury.

## 108 Rudder Way

HUNTSVILLE, TX 77320