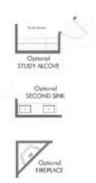

Additional options included: Stainless steel gas appliances, LED recessed lighting, integral blinds in rear entry door, dual vanity sink in primary bath, single basin sink in kitchen, study alcove, and tiled shower in primary bath.