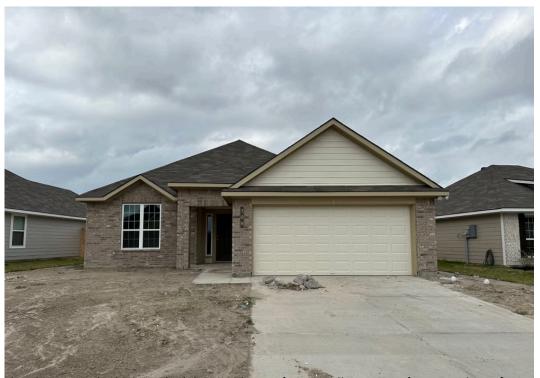

## 108 Rudder Way HUNTSVILLE, TX 77320

**Sterling Ridge Community** 

1.620 Ft<sup>2</sup>

3 Bedrooms

2 Bathrooms

2 Car Garage

This charming 3 bedroom, 2 bath home is known for its intelligent use of space and now features an even more open living area. The large kitchen granite-topped island opens up to your living room to provide a cozy flow throughout the home. Your dining room features the most charming front window you'll ever see, which is accented by a gorgeous front elevation. Featuring large walk-in closets, luxury flooring, and volume ceilings – the 1613 certainly delivers when it comes to affordable luxury.

## 108 Rudder Way

HUNTSVILLE, TX 77320