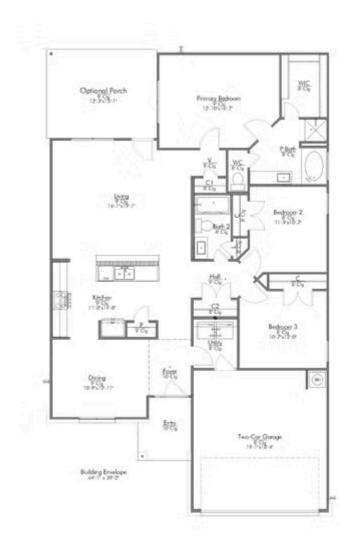

## 108 Rudder Way HUNTSVILLE, TX 77320

**Sterling Ridge Community** 

1.620 Ft<sup>2</sup>

3 Bedrooms

2 Bathrooms

2 Car Garage

This charming 3 bedroom, 2 bath home is known for its intelligent use of space and now features an even more open living area. The large kitchen granite-topped island opens up to your living room to provide a cozy flow throughout the home. Your dining room features the most charming front window you'll ever see, which is accented by a gorgeous front elevation. Featuring large walk-in closets, luxury flooring, and volume ceilings – the 1613 certainly delivers when it comes to affordable luxury.

Additional options included: Stainless steel gas appliances, LED recessed lighting, integral blinds in rear entry door, dual vanity sink in primary bath, single basin sink in kitchen, study alcove, and tiled shower in primary bath.