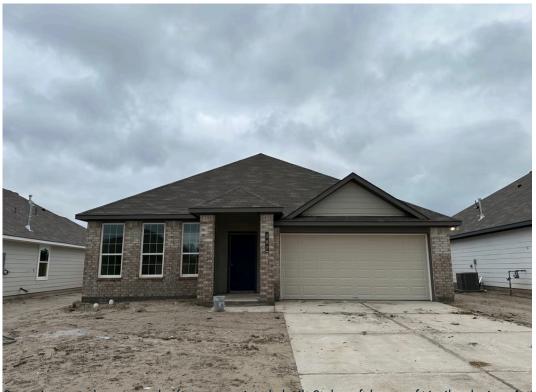

## 107 Rudder Way HUNTSVILLE, TX 77320

**Sterling Ridge Community** 

1,825 Ft<sup>2</sup>

3 Bedrooms

2 Bathrooms

🖴 2 Car Garage

Some images shown may be from a previously built Stylecraft home of similar design. Actual options, colors, and selections may vary. Contact us for details!

If charm and elegance are what you're looking for – Welcome home! A favorite of many, the 1818 has several features that make it stand out from the rest. From the moment your eyes catch the stunning exterior, you're captivated. Interior features include dual living areas to use as you choose, a large kitchen with granite-topped island that is open through the dining and living room, stunning windows flowing with natural light, an optional study alcove, and a spacious primary suite. Stylecraft's selections round out everything that make this floor plan so special.