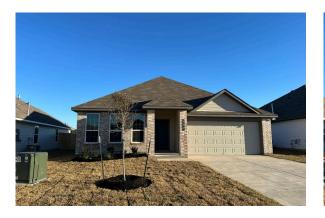

## 107 Rudder Way HUNTSVILLE, TX 77320

**Sterling Ridge Community** 

1,825 Ft<sup>2</sup>

3 Bedrooms

2 Bathrooms

🖴 2 Car Garage

Some images shown may be from a previously built Stylecraft home of similar design. Actual options, colors, and selections may vary. Contact us for details!

If charm and elegance are what you're looking for – Welcome home! A favorite of many, the 1818 has several features that make it stand out from the rest. From the moment your eyes catch the stunning exterior, you're captivated. Interior features include dual living areas to use as you choose, a large kitchen with granite-topped island that is open through the dining and living room, stunning windows flowing with natural light, an optional study alcove, and a spacious primary suite. Stylecraft's selections round out everything that make this floor plan so special.