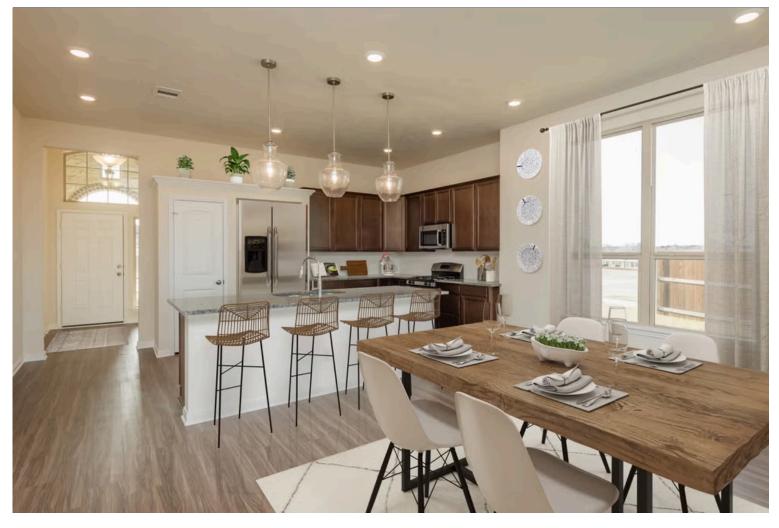

## **106 New Dawn Trail** HUNTSVILLE, TX 77320

**Sterling Ridge Community** 

Questions? 866-445-3840

If charm and elegance are what you're looking for – Welcome home! A favorite of many, the 1818 has several features that make it stand out from the rest. From the moment your eyes catch the stunning exterior, you're captivated. Interior features include dual living areas to use as you choose, a large kitchen with granite-topped island that is open through the dining and living room, stunning windows flowing with natural light, an optional study alcove, and a spacious primary suite. Stylecraft's selections round out everything that make this floor plan so special.

Additional options included: Stainless steel appliances, upgraded primary shower with tiled walls and fiberglass floor, additional LED recessed lighting, and dual primary vanity.