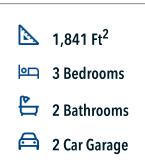

## **106 New Dawn Trail** HUNTSVILLE, TX 77320

**Sterling Ridge Community** 

Questions? 866-445-3840

If charm and elegance are what you're looking for – Welcome home! A favorite of many, the 1818 has several features that make it stand out from the rest. From the moment your eyes catch the stunning exterior, you're captivated. Interior features include dual living areas to use as you choose, a large kitchen with granite-topped island that is open through the dining and living room, stunning windows flowing with natural light, an optional study alcove, and a spacious primary suite. Stylecraft's selections round out everything that make this floor plan so special.