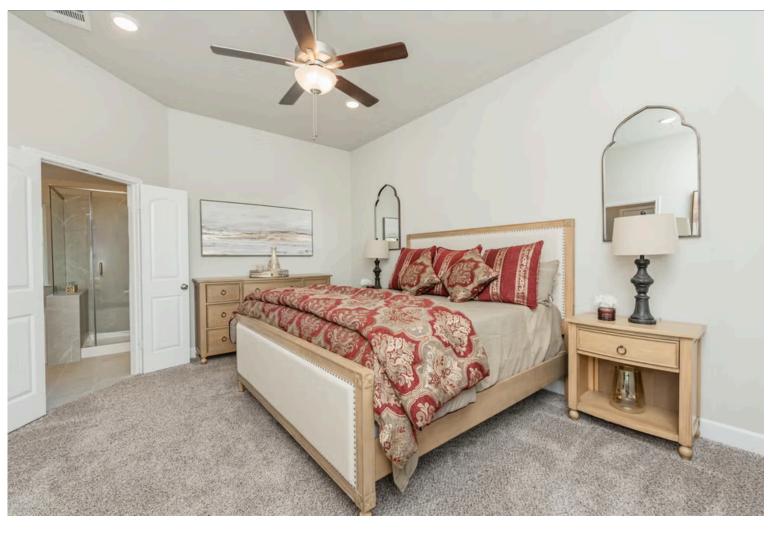

## **106 New Dawn Trail** HUNTSVILLE, TX 77320

**Sterling Ridge Community** 

Questions? 866-445-3840

If charm and elegance are what you're looking for – Welcome home! A favorite of many, the 1818 has several features that make it stand out from the rest. From the moment your eyes catch the stunning exterior, you're captivated. Interior features include dual living areas to use as you choose, a large kitchen with granite-topped island that is open through the dining and living room, stunning windows flowing with natural light, an optional study alcove, and a spacious primary suite. Stylecraft's selections round out everything that make this floor plan so special.

Additional options included: Stainless steel appliances, upgraded primary shower with tiled walls and fiberglass floor, additional LED recessed lighting, and dual primary vanity.