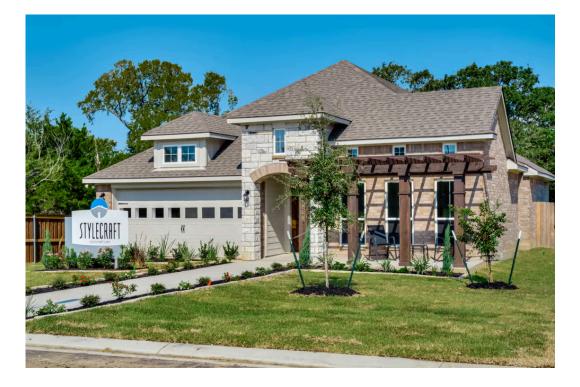

## **106 New Dawn Trail** HUNTSVILLE, TX 77320

**Sterling Ridge Community** 

Questions? 866-445-3840

If charm and elegance are what you're looking for – Welcome home! A favorite of many, the 1818 has several features that make it stand out from the rest. From the moment your eyes catch the stunning exterior, you're captivated. Interior features include dual living areas to use as you choose, a large kitchen with granite-topped island that is open through the dining and living room, stunning windows flowing with natural light, an optional study alcove, and a spacious primary suite. Stylecraft's selections round out everything that make this floor plan so special.