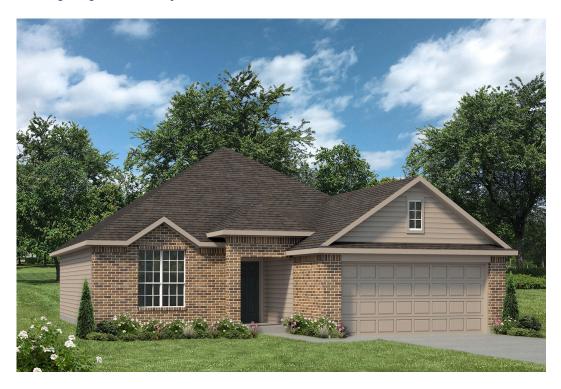

## 105 New Dawn Trail HUNTSVILLE, TX 77320

**Sterling Ridge Community** 

1,620 Ft<sup>2</sup>

3 Bedrooms

2 Bathrooms

🗎 2 Car Garage

This charming 3 bedroom, 2 bath home is known for its intelligent use of space and now features an even more open living area. The large kitchen granite-topped island opens up to your living room to provide a cozy flow throughout the home. Your dining room features the most charming front window you'll ever see, which is accented by a gorgeous front elevation. Featuring large walk-in closets, luxury flooring, and volume ceilings – the 1613 certainly delivers when it comes to affordable luxury.