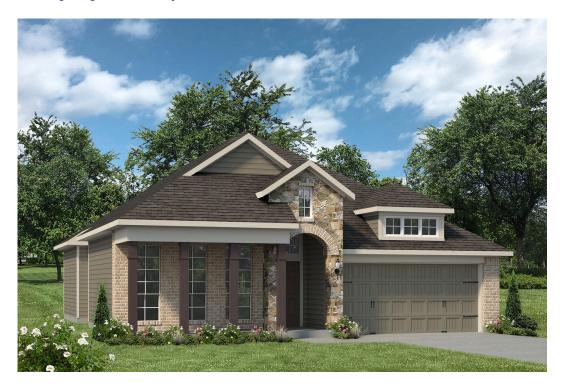

## 105 Alessandra Way HUNTSVILLE, TX 77320

**Sterling Ridge Community** 

1,841 Ft<sup>2</sup>

3 Bedrooms

2 Bathrooms

🔁 2 Car Garage

If charm and elegance are what you're looking for – Welcome home! A favorite of many, the 1818 has several features that make it stand out from the rest. From the moment your eyes catch the stunning exterior, you're captivated. Interior features include dual living areas to use as you choose, a large kitchen with granite-topped island that is open through the dining and living room, stunning windows flowing with natural light, an optional study alcove, and a spacious master suite. Stylecraft's selections round out everything that make this floor plan so special.