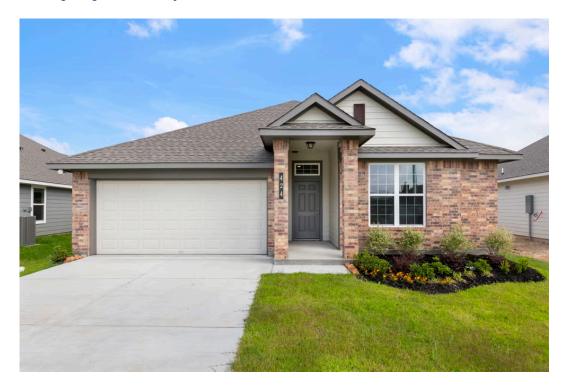

## 104 New Dawn Trail HUNTSVILLE, TX 77320

**Sterling Ridge Community** 

1,517 Ft<sup>2</sup>

3 Bedrooms

2 Bathrooms

**2** Car Garage

A popular choice among families seeking large gathering spaces and ample storage, the 1514 offers luxury living with 3 bedrooms and 2 baths. This beautiful home features large secondary bedrooms with walk-in closets. Open living, dining and kitchen provides abundant space, without all of the cost. Picture yourself washing your dishes as you look out your window as your children play after dinner. The primary bedroom suite is fit for a king-sized bed, and features a large walk-in closet.