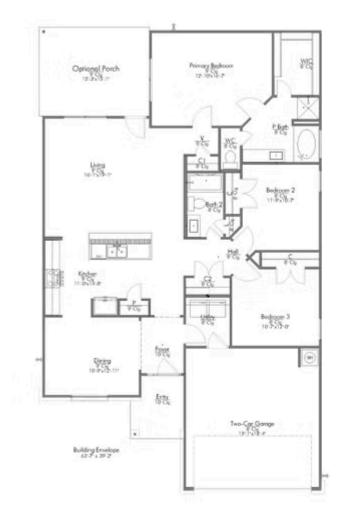

## 103 Rudder Way HUNTSVILLE, TX 77320

**Sterling Ridge Community** 

1.620 Ft<sup>2</sup>

**□** 3 Bedrooms

2 Bathrooms

2 Car Garage

Some images shown may be from a previously built Stylecraft home of similar design. Actual options, colors, and selections may vary. Contact us for details!

This charming 3 bedroom, 2 bath home is known for its intelligent use of space and now features an even more open living area. The large kitchen granite-topped island opens up to your living room to provide a cozy flow throughout the home. Your dining room features the most charming front window you'll ever see, which is accented by a gorgeous front elevation. Featuring large walk-in closets, luxury flooring, and volume ceilings – the 1613 certainly delivers when it comes to affordable luxury.

Additional options included: Stainless steel appliances, a decorative tile backsplash, integral blinds in rear door, a dual primary bathroom vanity, a single basin kitchen sink, and an upgraded primary bathroom shower