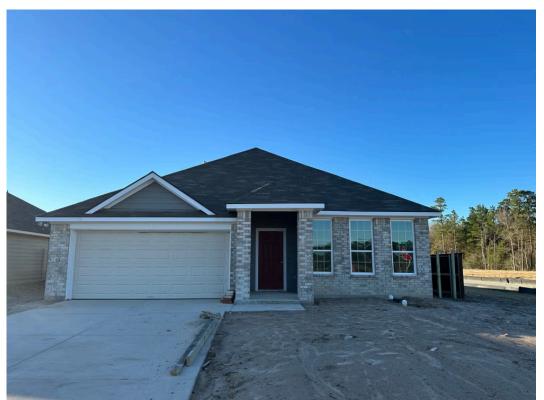

## 102 Laurel Oak Drive HUNTSVILLE, TX 77320

**Sterling Ridge Community** 

1.825 Ft<sup>2</sup>

3 Bedrooms

2 Bathrooms

2 Car Garage

Some images shown may be from a previously built Stylecraft home of similar design. Actual options, colors, and selections may vary. Contact us for details!

If charm and elegance are what you're looking for – Welcome home! A favorite of many, the 1818 has several features that make it stand out from the rest. From the moment you see the exterior, you're captivated. Interior features include dual living areas to use as you choose, a large kitchen with granite-topped island that is open through the dining and living room, stunning windows flowing with natural light, an optional study alcove, and a spacious primary suite.