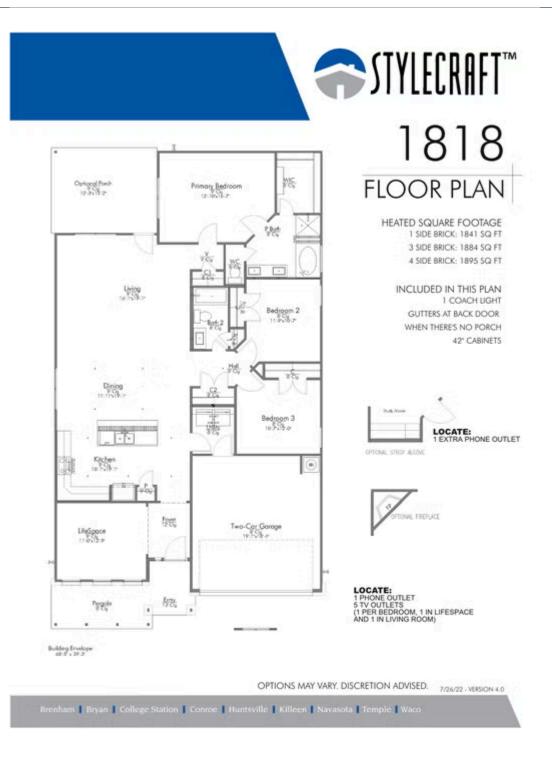

elegant home has several features that make it stand out from the rest! Features include a life-space, a large kitchen that is open through the dining into the living room, a study alcove, and a spacious master suite! Come and see what makes Stylecraft Builders Central Texas Premier Home Builder!

#### Price does not include furniture.

Additional options included: Painted cabinets throughout, stainless steel appliances, a cast stone fireplace, a study alcove, three fixed windows in primary bedroom, a decorative tile backsplash, a covered patio, and a three-car garage that will not have an operational door (can be used as more of a workshop area)





HUNTSVILLE, TX 77320



Questions? 866-445-3840







HUNTSVILLE, TX 77320









HUNTSVILLE, TX 77320









HUNTSVILLE, TX 77320