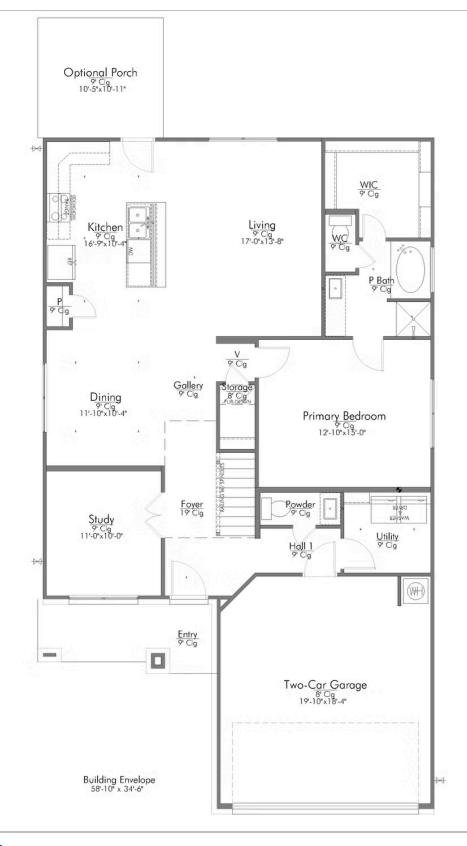

Some images shown may be from a previously built Stylecraft home of similar design. Actual options, colors, and selections may vary. Contact us for details!

New and improved! Walk into perfection in this spacious, welcoming floor plan! With a formal study, new open kitchen layout, formal dining area, and living room that flow together seamlessly, this floor plan is sure to please those looking for the ideal family home! Our favorite feature is a little surprise that's on the second story of the home that you'll just have to see for yourself.