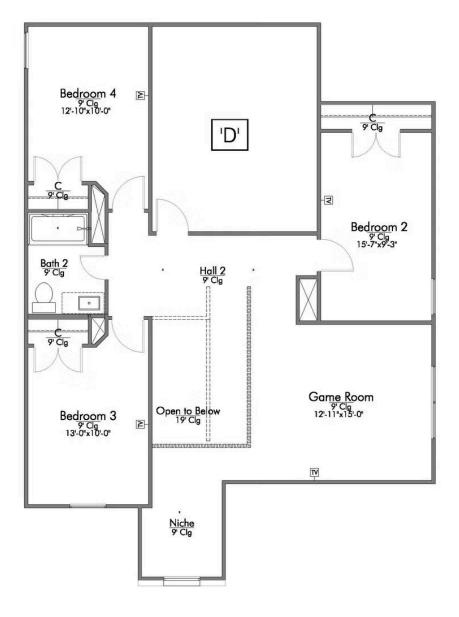

Some images shown may be from a previously built Stylecraft home of similar design. Actual options, colors, and selections may vary. Contact us for details!

New and improved! Walk into perfection in this spacious, welcoming floor plan! With a formal study, new open kitchen layout, formal dining area, and living room that flow together seamlessly, this floor plan is sure to please those looking for the ideal family home! Our favorite feature is a little surprise that's on the second story of the home that you'll just have to see for yourself.