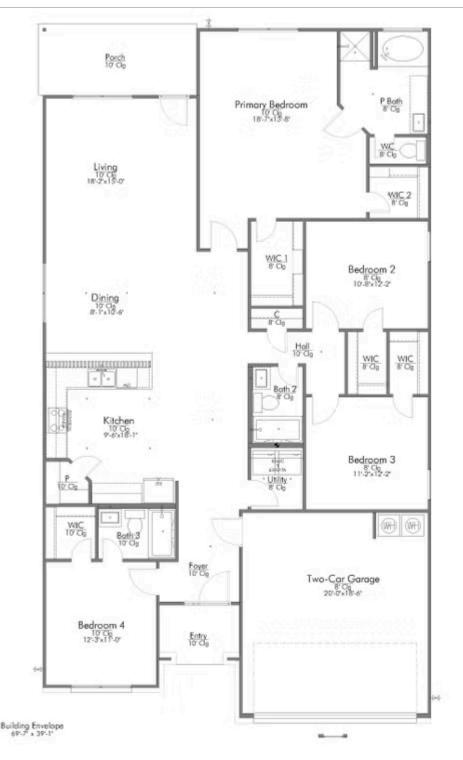

## 203 New Dawn Trail HUNTSVILLE, TX 77320

**Sterling Ridge Community** 

PRICE:

\$302,800

2,043 Ft<sup>2</sup>

4 Bedrooms

3 Bathrooms

🖴 2 Car Garage

Some images shown may be from a previously built Stylecraft home of similar design. Actual options, colors, and selections may vary. Contact us for details!

This 4 bedroom, 3 bath home is exactly what you've been looking for. Featuring a secondary bedroom suite, it's the perfect home for a multi-generational family, those looking for a private space for guests, or added privacy for one of your children. With walk-in closets in every bedroom and dual walk-in closets in the primary, you won't run out of storage space. Walk into your open concept living area, where you'll have more than enough room to cuddle up or host all of your friends and family.

Additional Options Included: Stainless Steel Appliances, 42" Kitchen Cabinets, Painted Cabinets Throughout, Integral Miniblinds in the Rear Door, Additional LED Recessed Lighting, and a Dual Primary Bathroom Vanity