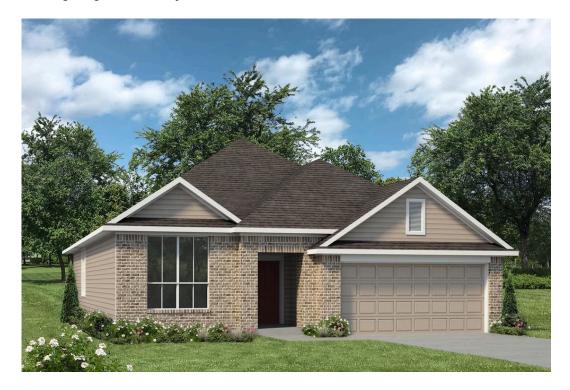

## 203 New Dawn Trail HUNTSVILLE, TX 77320

**Sterling Ridge Community** 

PRICE:

\$302,800

2,043 Ft<sup>2</sup>

4 Bedrooms

3 Bathrooms

🖴 2 Car Garage

Some images shown may be from a previously built Stylecraft home of similar design. Actual options, colors, and selections may vary. Contact us for details!

This 4 bedroom, 3 bath home is exactly what you've been looking for. Featuring a secondary bedroom suite, it's the perfect home for a multi-generational family, those looking for a private space for guests, or added privacy for one of your children. With walk-in closets in every bedroom and dual walk-in closets in the primary, you won't run out of storage space. Walk into your open concept living area, where you'll have more than enough room to cuddle up or host all of your friends and family.