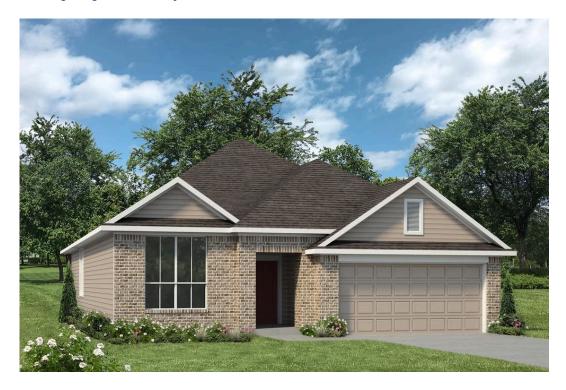

## The 2082

**Sterling Ridge Community** 

PRICE FROM:

\$286,900

2,043 - 2103

Ft<sup>2</sup>

4 Bedrooms

3 Bathrooms

🖴 2 - 3 Car

Garage

Some images shown may be from a previously built Stylecraft home of similar design. Actual options, colors, and selections may vary. Contact us for details!

This 4 bedroom, 3 bath home is exactly what you've been looking for. Featuring a secondary bedroom suite, it's the perfect home for a multi-generational family, those looking for a private space for guests, or added privacy for one of your children. With walk-in closets in every bedroom and dual walk-in closets in the primary, you won't run out of storage space. Walk into your open concept living area, where you'll have more than enough room to cuddle up or host all of your friends and family.