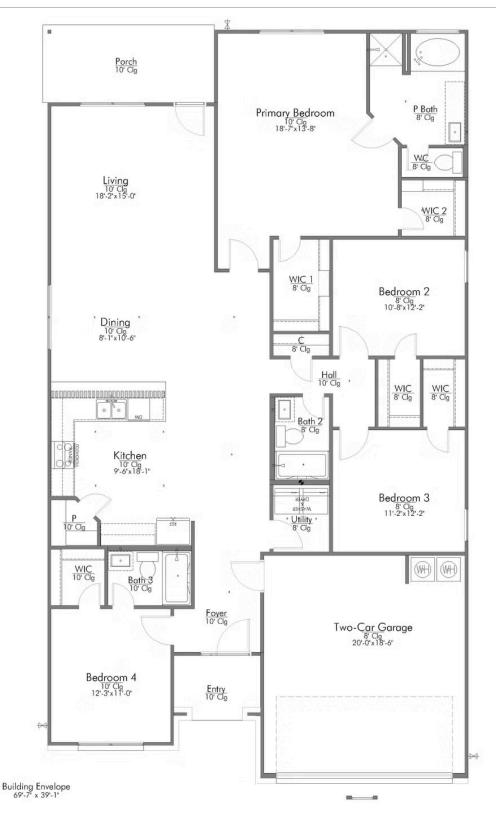

🖴 2 - 3 Car

Garage

Some images shown may be from a previously built Stylecraft home of similar design. Actual options, colors, and selections may vary. Contact us for details!

This 4 bedroom, 3 bath home is exactly what you've been looking for. Featuring a secondary bedroom suite, it's the perfect home for a multi-generational family, those looking for a private space for guests, or added privacy for one of your children. With walk-in closets in every bedroom and dual walk-in closets in the primary, you won't run out of storage space. Walk into your open concept living area, where you'll have more than enough room to cuddle up or host all of your friends and family.