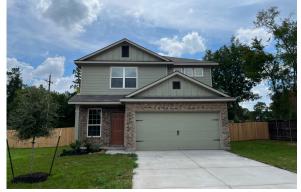

## 102 Duck Haven Court HUNTSVILLE, TX 77320

**Sterling Ridge Community** 

PRICE:

\$300,900

\$None

1,847 Ft<sup>2</sup>

3 Bedrooms

2.5 Bathrooms

2 Car Garage

Some images shown may be from a previously built Stylecraft home of similar design. Actual options, colors, and selections may vary. Contact us for details!

Perfect for a young family, this is one of our only floor plans with all bedrooms upstairs. Your jaw will drop at first sight of the oversized, luxury primary bathroom with dual walk-in closets and substantial vanity. Offering the best in convenience, the primary bathroom opens up directly into the second-story laundry room. Across the hall is a secondary bedroom with delightful windows. Finishing off the large second story is another bedroom and second full bath. This beautiful 3 bedroom, 2 and a half bath home that has all of the space and amenities, such as granite countertops, wood cabinetry, open floor plan, and so much more!

## **102 Duck Haven Court**

HUNTSVILLE, TX 77320