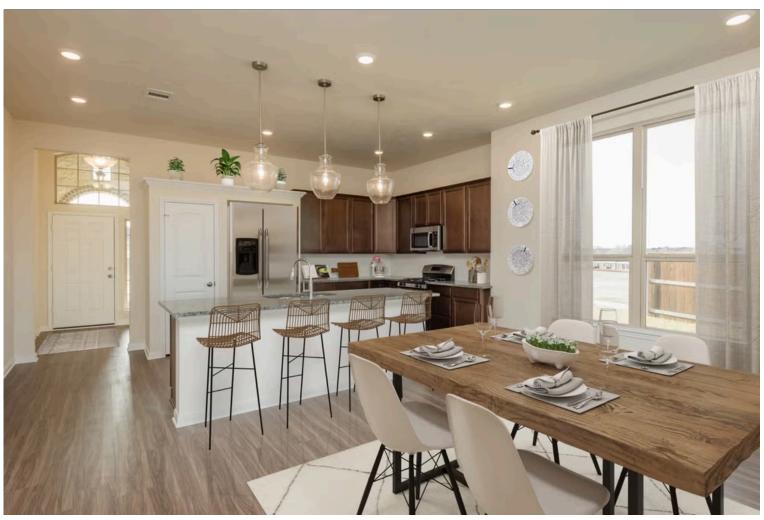

Some images shown may be from a previously built Stylecraft home of similar design. Actual options, colors, and selections may vary. Contact us for details!

If charm and elegance are what you're looking for – Welcome home! A favorite of many, the 1818 has several features that make it stand out from the rest. From the moment you see the exterior, you're captivated. Interior features include dual living areas to use as you choose, a large kitchen with granite-topped island that is open through the dining and living room, stunning windows flowing with natural light, an optional study alcove, and a spacious primary suite.

Additional Options Include: Stainless Steel Appliances, Integral Miniblinds at Rear Entry, Elongated Toilets in All Bathrooms, and a Dual