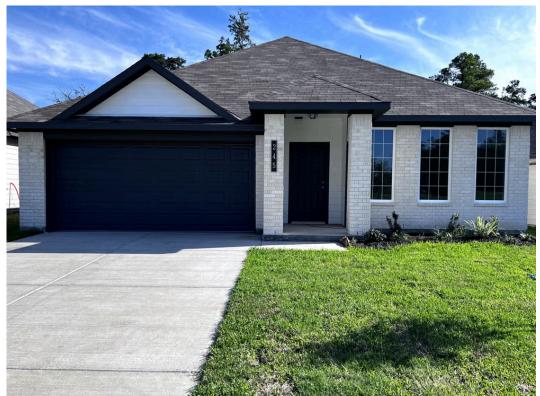

## 245 New Dawn Trail HUNTSVILLE, TX 77320

**Sterling Ridge Community** 

PRICE:

\$271,900

1,841 Ft<sup>2</sup>

□ 3 Bedrooms

2 Bathrooms

2 Car Garage

Some images shown may be from a previously built Stylecraft home of similar design. Actual options, colors, and selections may vary. Contact us for details!

If charm and elegance are what you're looking for – Welcome home! A favorite of many, the 1818 has several features that make it stand out from the rest. From the moment you see the exterior, you're captivated. Interior features include dual living areas to use as you choose, a large kitchen with granite-topped island that is open through the dining and living room, stunning windows flowing with natural light, an optional study alcove, and a spacious primary suite.