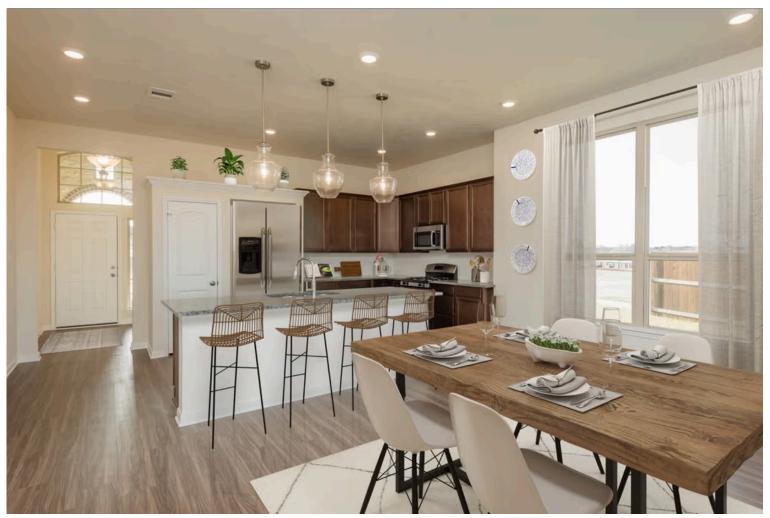

Some images shown may be from a previously built Stylecraft home of similar design. Actual options, colors, and selections may vary. Contact us for details!

If charm and elegance are what you're looking for – Welcome home! A favorite of many, the 1818 has several features that make it stand out from the rest. From the moment your eyes catch the stunning exterior, you're captivated. Interior features include dual living areas to use as you choose, a large kitchen with granite-topped island that is open through the dining and living room, stunning windows flowing with natural light, an optional study alcove, and a spacious primary suite. Stylecraft's selections round out everything that make this floor plan so special.

Additional Options Included: Stainless Steel Appliances, 42" Kitchen Cabinets, a Decorative Tile Backsplash, Integral Miniblinds in the Rear Door, Additional LED Recessed Lighting, and a Dual Primary Bathroom Vanity