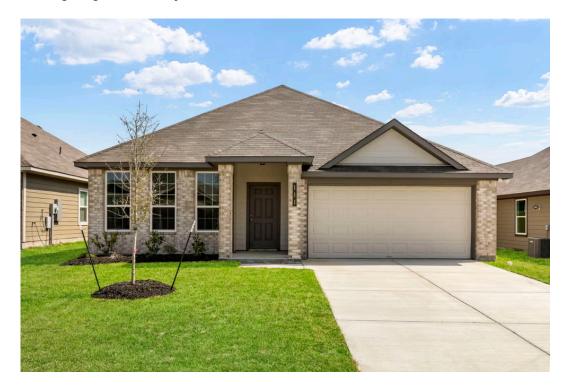

# 225 New Dawn Trail HUNTSVILLE, TX 77320

**Sterling Ridge Community** 

PRICE:

\$285,900

1.842 Ft<sup>2</sup>

□ 3 Bedrooms

2 Bathrooms

2 Car Garage

Some images shown may be from a previously built Stylecraft home of similar design. Actual options, colors, and selections may vary. Contact us for details!

If charm and elegance are what you're looking for – Welcome home! A favorite of many, the 1818 has several features that make it stand out from the rest. From the moment your eyes catch the stunning exterior, you're captivated. Interior features include dual living areas to use as you choose, a large kitchen with granite-topped island that is open through the dining and living room, stunning windows flowing with natural light, an optional study alcove, and a spacious primary suite. Stylecraft's selections round out everything that make this floor plan so special.