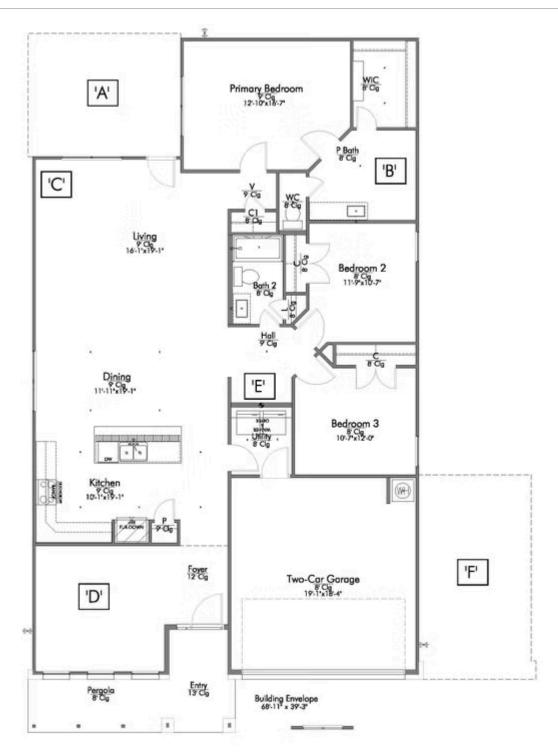

Some images shown may be from a previously built Stylecraft home of similar design. Actual options, colors, and selections may vary. Contact us for details!

If charm and elegance are what you're looking for – Welcome home! A favorite of many, the 1818 has several features that make it stand out from the rest. From the moment your eyes catch the stunning exterior, you're captivated. Interior features include dual living areas to use as you choose, a large kitchen with granite-topped island that is open through the dining and living room, stunning windows flowing with natural light, an optional study alcove, and a spacious primary suite. Stylecraft's selections round out everything that make this floor plan so special.