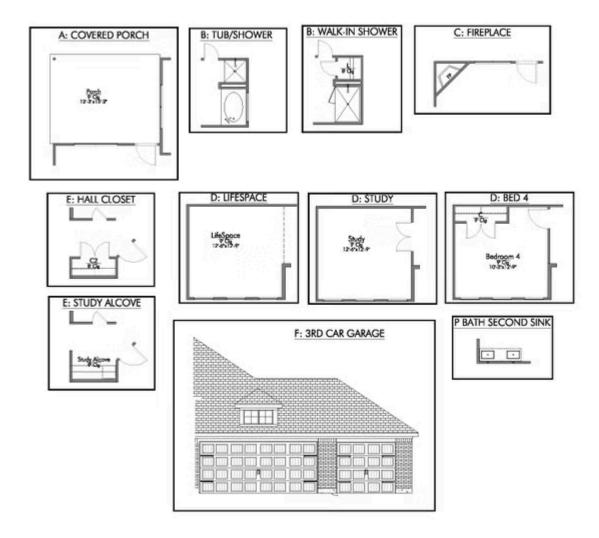

Some images shown may be from a previously built Stylecraft home of similar design. Actual options, colors, and selections may vary. Contact us for details!

If charm and elegance are what you're looking for – Welcome home! A favorite of many, the 1818 has several features that make it stand out from the rest. From the moment your eyes catch the stunning exterior, you're captivated. Interior features include dual living areas to use as you choose, a large kitchen with granite-topped island that is open through the dining and living room, stunning windows flowing with natural light, an optional study alcove, and a spacious primary suite. Stylecraft's selections round out everything that make this floor plan so special.