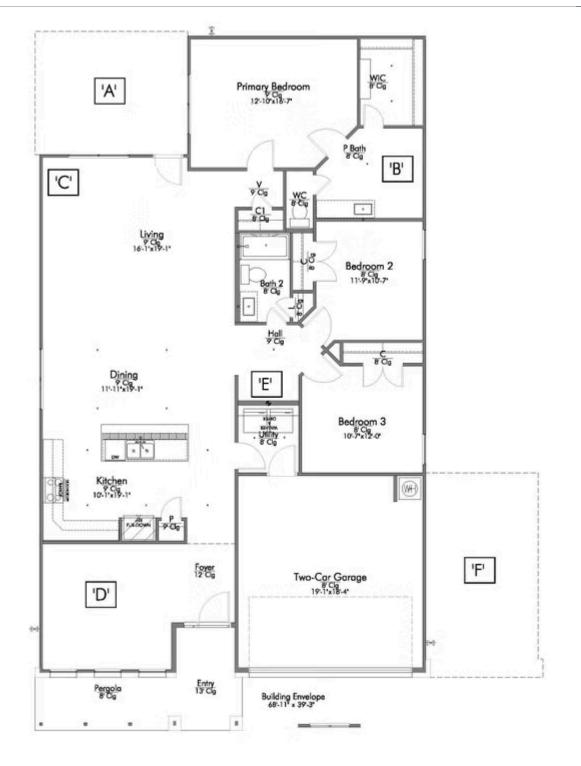

# Some images shown may be from a previously built Stylecraft home of similar design. Actual options, colors, and selections may vary. Contact us for details!

If charm and elegance are what you're looking for – Welcome home! A favorite of many, the 1818 has several features that make it stand out from the rest. From the moment you see the exterior, you're captivated. Interior features include dual living areas to use as you choose, a large kitchen with granite-topped island that is open through the dining and living room, stunning windows flowing with natural light, an optional study alcove, and a spacious primary suite.

Additional options included: Stainless steel appliances, 42" upper kitchen cabinets, a decorative tile backsplash, integral miniblinds in

HUNTSVILLE, TX 77320