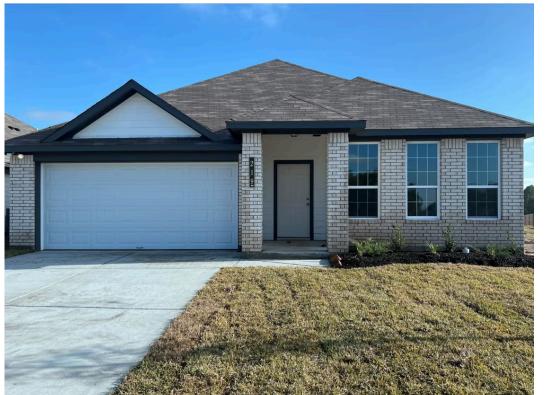

# 219 New Dawn Trail HUNTSVILLE, TX 77320

**Sterling Ridge Community** 

# Some images shown may be from a previously built Stylecraft home of similar design. Actual options, colors, and selections may vary. Contact us for details!

If charm and elegance are what you're looking for – Welcome home! A favorite of many, the 1818 has several features that make it stand out from the rest. From the moment you see the exterior, you're captivated. Interior features include dual living areas to use as you choose, a large kitchen with granite-topped island that is open through the dining and living room, stunning windows flowing with natural light, an optional study alcove, and a spacious primary suite.