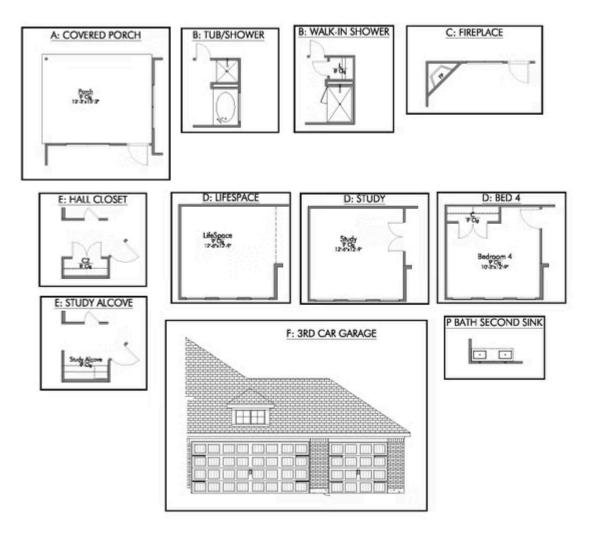

# Some images shown may be from a previously built Stylecraft home of similar design. Actual options, colors, and selections may vary. Contact us for details!

If charm and elegance are what you're looking for – Welcome home! A favorite of many, the 1818 has several features that make it stand out from the rest. From the moment you see the exterior, you're captivated. Interior features include dual living areas to use as you choose, a large kitchen with granite-topped island that is open through the dining and living room, stunning windows flowing with natural light, an optional study alcove, and a spacious primary suite.

Additional options included: Stainless steel appliances, 42" upper kitchen cabinets, a decorative tile backsplash, integral miniblinds in

HUNTSVILLE, TX 77320