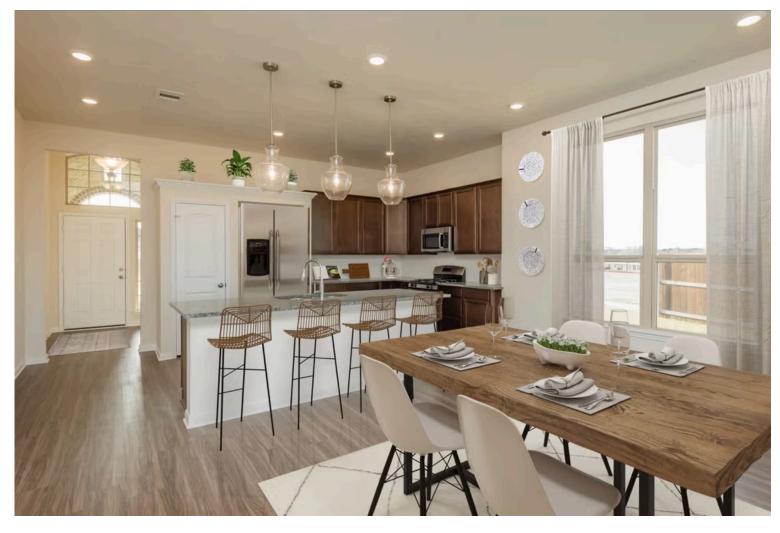

# Some images shown may be from a previously built Stylecraft home of similar design. Actual options, colors, and selections may vary. Contact us for details!

If charm and elegance are what you're looking for – Welcome home! A favorite of many, the 1818 has several features that make it stand out from the rest. From the moment you see the exterior, you're captivated. Interior features include dual living areas to use as you choose, a large kitchen with granite-topped island that is open through the dining and living room, stunning windows flowing with natural light, an optional study alcove, and a spacious primary suite.

Additional options included: Stainless steel appliances, 42" upper kitchen cabinets, a decorative tile backsplash, integral miniblinds in

HUNTSVILLE, TX 77320