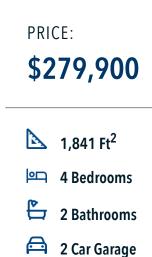

# 219 New Dawn Trail HUNTSVILLE, TX 77320

**Sterling Ridge Community** 

# Some images shown may be from a previously built Stylecraft home of similar design. Actual options, colors, and selections may vary. Contact us for details!

If charm and elegance are what you're looking for – Welcome home! A favorite of many, the 1818 has several features that make it stand out from the rest. From the moment you see the exterior, you're captivated. Interior features include dual living areas to use as you choose, a large kitchen with granite-topped island that is open through the dining and living room, stunning windows flowing with natural light, an optional study alcove, and a spacious primary suite.