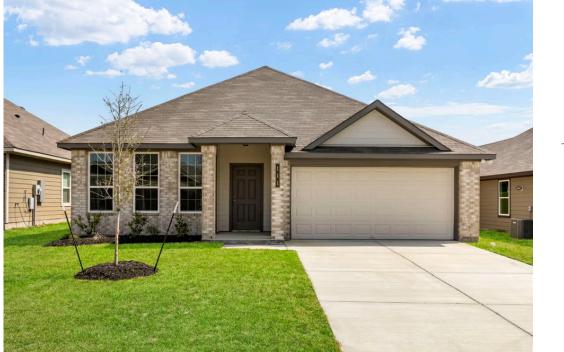

# 154 Overhill Drive HUNTSVILLE, TX 77320

**Sterling Ridge Community** 

PRICE: \$281,100 1,842 Ft<sup>2</sup> 4 Bedrooms 2 Bathrooms 2 Car Garage

Some images shown may be from a previously built Stylecraft home of similar design. Actual options, colors, and selections may vary. Contact us for details!

If charm and elegance are what you're looking for – Welcome home! A favorite of many, the 1818 has several features that make it stand out from the rest. From the moment your eyes catch the stunning exterior, you're captivated. Interior features include dual living areas to use as you choose, a large kitchen with granite-topped island that is open through the dining and living room, stunning windows flowing with natural light, an optional study alcove, and a spacious primary suite. Stylecraft's selections round out everything that make this floor plan so special.