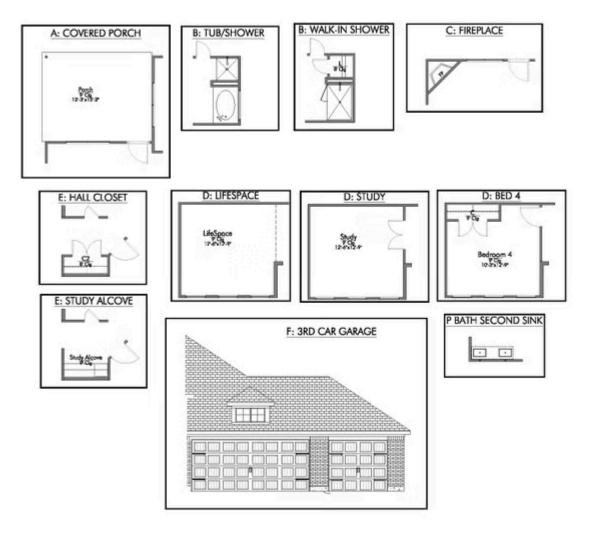

If charm and elegance are what you're looking for – Welcome home! A favorite of many, the 1818 has several features that make it stand out from the rest. From the moment your eyes catch the stunning exterior, you're captivated. Interior features include dual living areas to use as you choose, a large kitchen with granite-topped island that is open through the dining and living room, stunning windows flowing with natural light, an optional study alcove, and a spacious primary suite. Stylecraft's selections round out everything that make this floor plan so special.

Additional Options Included: An Additional Full Bedroom, Stainless Steel Appliances, 42" Kitchen Cabinets, a Decorative Tile Backsplash, Additional LED Recessed Lighting, and a Dual Primary Bathroom Vanity