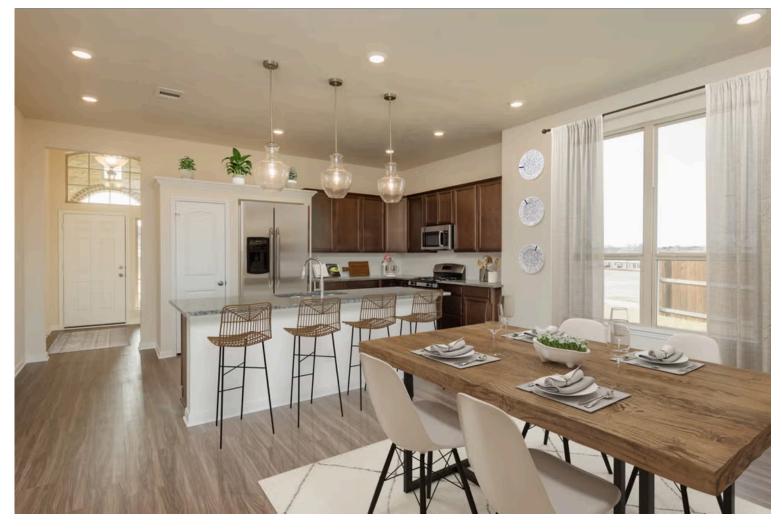

If charm and elegance are what you're looking for – Welcome home! A favorite of many, the 1818 has several features that make it stand out from the rest. From the moment your eyes catch the stunning exterior, you're captivated. Interior features include dual living areas to use as you choose, a large kitchen with granite-topped island that is open through the dining and living room, stunning windows flowing with natural light, an optional study alcove, and a spacious primary suite. Stylecraft's selections round out everything that make this floor plan so special.