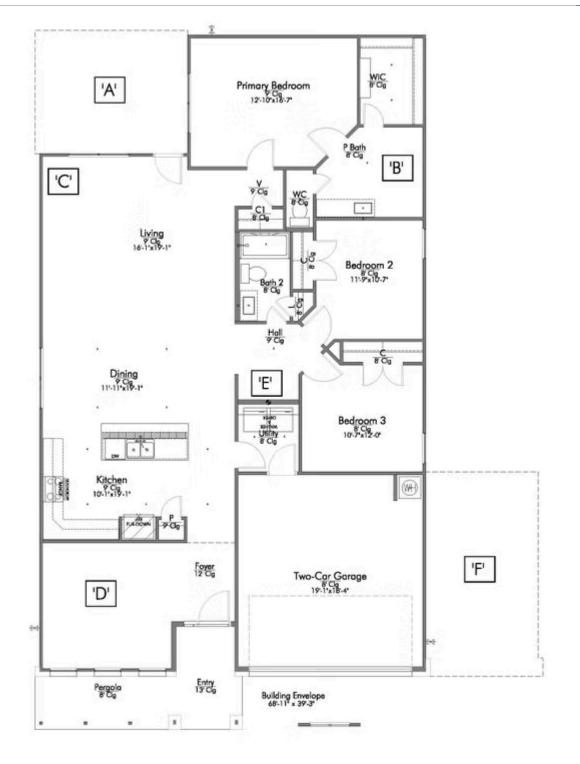

If charm and elegance are what you're looking for – Welcome home! A favorite of many, the 1818 has several features that make it stand out from the rest. From the moment your eyes catch the stunning exterior, you're captivated. Interior features include dual living areas to use as you choose, a large kitchen with granite-topped island that is open through the dining and living room, stunning windows flowing with natural light, an optional study alcove, and a spacious primary suite. Stylecraft's selections round out everything that make this floor plan so special.

Additional Options Included: An Additional Full Bedroom, Stainless Steel Appliances, 42" Kitchen Cabinets, a Decorative Tile Backsplash, Additional LED Recessed Lighting, and a Dual Primary Bathroom Vanity