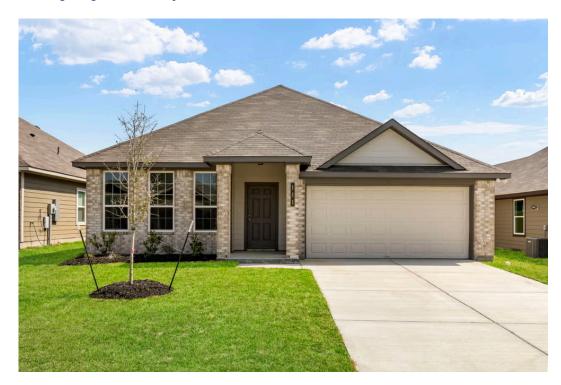

#### The 1818

**Sterling Ridge Community** 

PRICE FROM:

\$269,900

1,841 - 1895

Ft<sup>2</sup>

3 - 4 Bedrooms

2 Bathrooms

🖴 2 - 3 Car

Garage

Some images shown may be from a previously built Stylecraft home of similar design. Actual options, colors, and selections may vary. Contact us for details!

If charm and elegance are what you're looking for – Welcome home! A favorite of many, the 1818 has several features that make it stand out from the rest. From the moment your eyes catch the stunning exterior, you're captivated. Interior features include dual living areas to use as you choose, a large kitchen with granite-topped island that is open through the dining and living room, stunning windows flowing with natural light, an optional study alcove, and a spacious primary suite. Stylecraft's selections round out everything that make this floor plan so special.