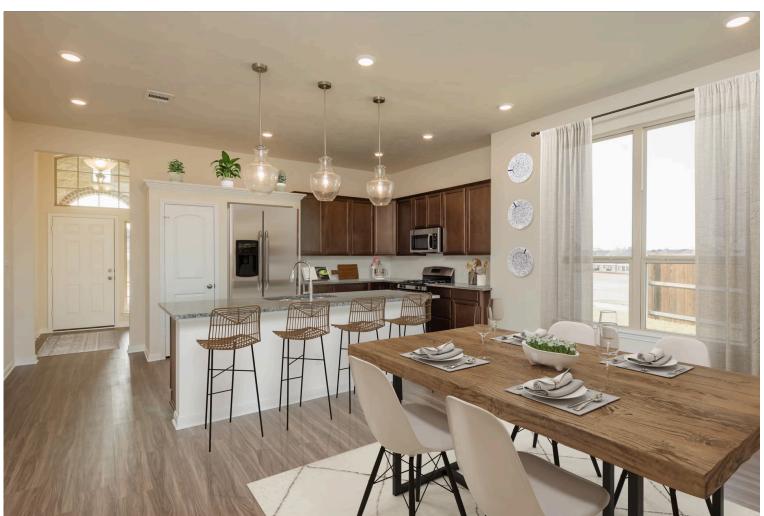

🖴 2 - 3 Car

Garage

Some images shown may be from a previously built Stylecraft home of similar design. Actual options, colors, and selections may vary. Contact us for details!

If charm and elegance are what you're looking for – Welcome home! A favorite of many, the 1818 has several features that make it stand out from the rest. From the moment your eyes catch the stunning exterior, you're captivated. Interior features include dual living areas to use as you choose, a large kitchen with granite-topped island that is open through the dining and living room, stunning windows flowing with natural light, an optional study alcove, and a spacious primary suite. Stylecraft's selections round out everything that make this floor plan so special.