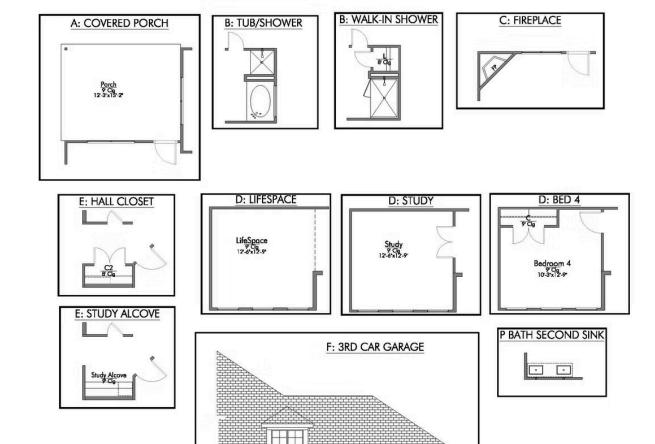

🖴 2 - 3 Car

Garage

Some images shown may be from a previously built Stylecraft home of similar design. Actual options, colors, and selections may vary. Contact us for details!

If charm and elegance are what you're looking for – Welcome home! A favorite of many, the 1818 has several features that make it stand out from the rest. From the moment your eyes catch the stunning exterior, you're captivated. Interior features include dual living areas to use as you choose, a large kitchen with granite-topped island that is open through the dining and living room, stunning windows flowing with natural light, an optional study alcove, and a spacious primary suite. Stylecraft's selections round out everything that make this floor plan so special.