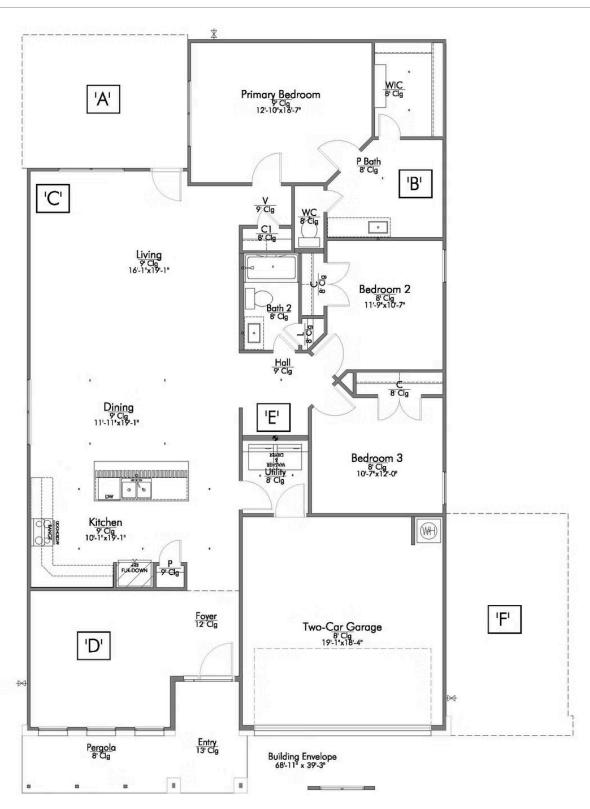

#### The 1818

**Sterling Ridge Community** 

PRICE FROM:

\$269,900

1,841 - 1895

Ft<sup>2</sup>

3 - 4 Bedrooms

2 Bathrooms

🖴 2 - 3 Car

Garage

Some images shown may be from a previously built Stylecraft home of similar design. Actual options, colors, and selections may vary. Contact us for details!

If charm and elegance are what you're looking for – Welcome home! A favorite of many, the 1818 has several features that make it stand out from the rest. From the moment your eyes catch the stunning exterior, you're captivated. Interior features include dual living areas to use as you choose, a large kitchen with granite-topped island that is open through the dining and living room, stunning windows flowing with natural light, an optional study alcove, and a spacious primary suite. Stylecraft's selections round out everything that make this floor plan so special.