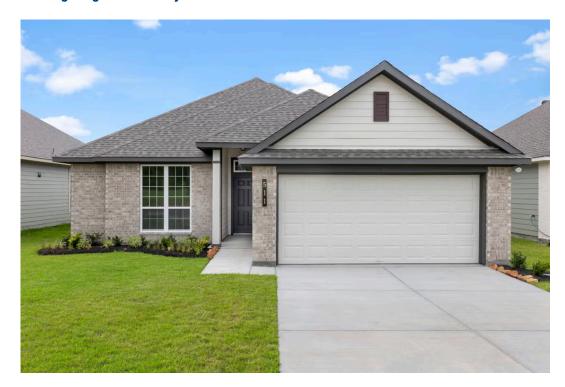

## 209 New Dawn Trail HUNTSVILLE, TX 77320

**Sterling Ridge Community** 

1.666 Ft<sup>2</sup>

**□** 4 Bedrooms

2 Bathrooms

2 Car Garage

## Some images shown may be from a previously built Stylecraft home of similar design. Actual options, colors, and selections may vary. Contact us for details!

This four-bedroom, two bath home is a great option for those looking for more bedrooms without a second story! You won't believe your eyes as you walk into the great space that is the open concept living room, dining room, and kitchen. With all of its wonderful features, to include walk-in closets, granite countertops in the kitchen, and corner kitchen with island, you are sure to love this home!