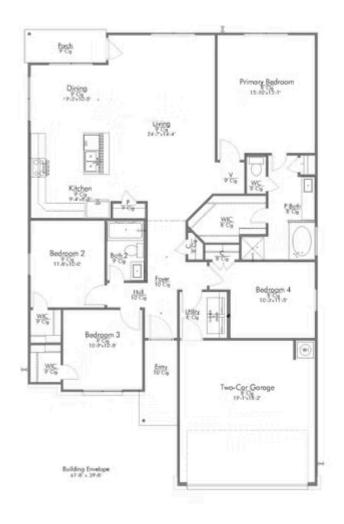

## 209 New Dawn Trail HUNTSVILLE, TX 77320

**Sterling Ridge Community** 

1.666 Ft<sup>2</sup>

**□** 4 Bedrooms

2 Bathrooms

2 Car Garage

## Some images shown may be from a previously built Stylecraft home of similar design. Actual options, colors, and selections may vary. Contact us for details!

This four-bedroom, two bath home is a great option for those looking for more bedrooms without a second story! You won't believe your eyes as you walk into the great space that is the open concept living room, dining room, and kitchen. With all of its wonderful features, to include walk-in closets, granite countertops in the kitchen, and corner kitchen with island, you are sure to love this home!

Additional options included: Stainless steel appliances, painted cabinets throughout, a decorative tile backsplash, additional LED recessed lighting, and an elongated toilet in the primary bathroom