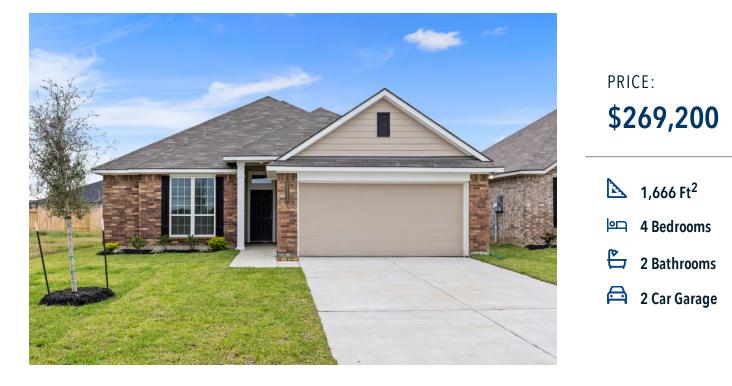

## 136 Overhill Drive HUNTSVILLE, TX 77320

Sterling Ridge Community

## Some images shown may be from a previously built Stylecraft home of similar design. Actual options, colors, and selections may vary. Contact us for details!

This four-bedroom, two bath home is a great option for those looking for more bedrooms without a second story! You won't believe your eyes as you walk into the great space that is the open concept living room, dining room, and kitchen. With all of its wonderful features, to include walk-in closets, granite countertops in the kitchen, and corner kitchen with island, you are sure to love this home!

Additional options included: Stainless steel appliances, 42" kitchen cabinets, a decorative tile backsplash, integral miniblinds in the rear door, a dual primary bathroom vanity, and an upgraded primary bathroom shower