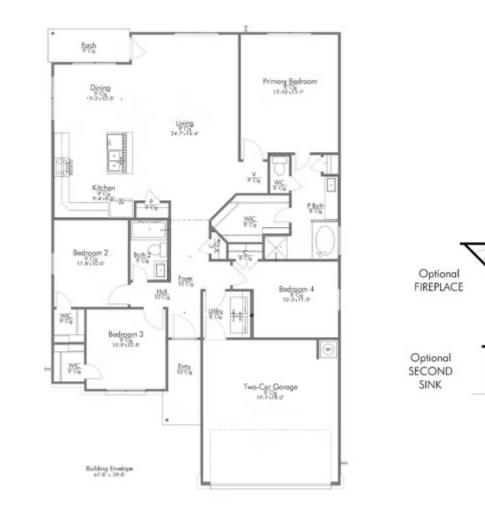

## Some images shown may be from a previously built Stylecraft home of similar design. Actual options, colors, and selections may vary. Contact us for details!

This four-bedroom, two bath home is a great option for those looking for more bedrooms without a second story! You won't believe your eyes as you walk into the great space that is the open concept living room, dining room, and kitchen. With all of its wonderful features, to include walk-in closets, granite countertops in the kitchen, and corner kitchen with island, you are sure to love this home!

Additional options included: Stainless steel appliances, 42" kitchen cabinets, a decorative tile backsplash, integral miniblinds in the rear door, a dual primary bathroom vanity, and an upgraded primary bathroom shower