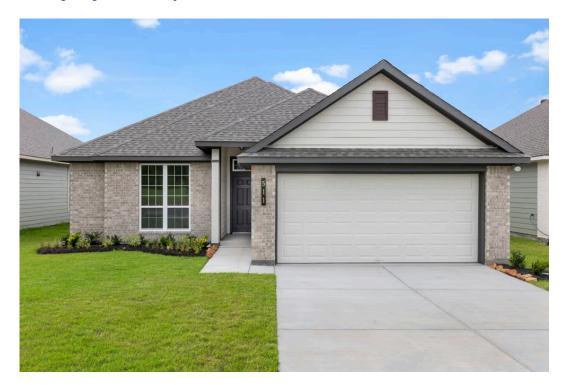

## 224 New Dawn Trail HUNTSVILLE, TX 77320

**Sterling Ridge Community** 

PRICE:

\$273,700

1,662 Ft<sup>2</sup>

4 Bedrooms

2 Bathrooms

🔁 2 Car Garage

Some images shown may be from a previously built Stylecraft home of similar design. Actual options, colors, and selections may vary. Contact us for details!

This four-bedroom, two bath home is a great option for those looking for more bedrooms without a second story! You won't believe your eyes as you walk into the great space that is the open concept living room, dining room, and kitchen. With all of its wonderful features, to include walk-in closets, granite countertops, and corner kitchen with island, you are sure to love this home!