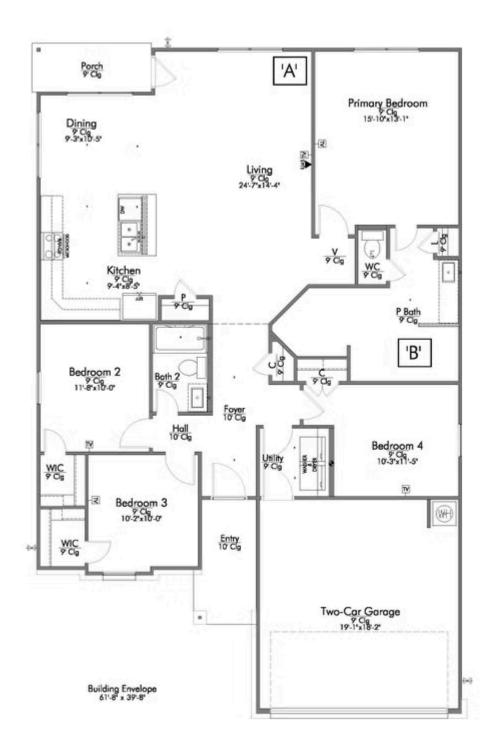

## 224 New Dawn Trail HUNTSVILLE, TX 77320

**Sterling Ridge Community** 

PRICE:

\$273,700

1,662 Ft<sup>2</sup>

4 Bedrooms

2 Bathrooms

🔁 2 Car Garage

Some images shown may be from a previously built Stylecraft home of similar design. Actual options, colors, and selections may vary. Contact us for details!

This four-bedroom, two bath home is a great option for those looking for more bedrooms without a second story! You won't believe your eyes as you walk into the great space that is the open concept living room, dining room, and kitchen. With all of its wonderful features, to include walk-in closets, granite countertops, and corner kitchen with island, you are sure to love this home!

Additional Options Included: Stainless Steel Appliances, 42" Kitchen Cabinets, Painted Cabinets Throughout, Integral Miniblinds in the Rear Door, Additional LED Recessed Lighting, a Dual Primary Bathroom Vanity, and an Upgraded Shower in the Primary Bathroom