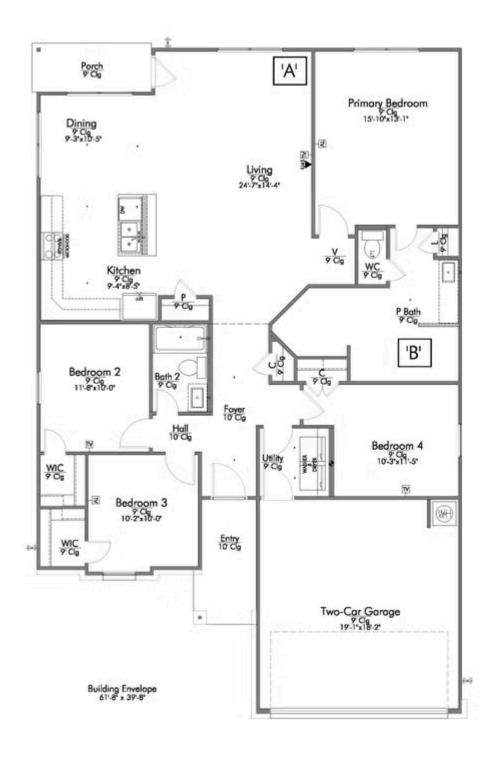

Some images shown may be from a previously built Stylecraft home of similar design. Actual options, colors, and selections may vary. Contact us for details!

This four-bedroom, two bath home is a great option for those looking for more bedrooms without a second story! You won't believe your eyes as you walk into the great space that is the open concept living room, dining room, and kitchen. With all of its wonderful features, to include walk-in closets, granite countertops, and corner kitchen with island, you are sure to love this home!

Additional Options Included: Stainless Steel Appliances, 42" Kitchen Cabinets, a Decorative Tile Backsplash, Additional LED Recessed Lighting, and a Dual Primary Bathroom Vanity