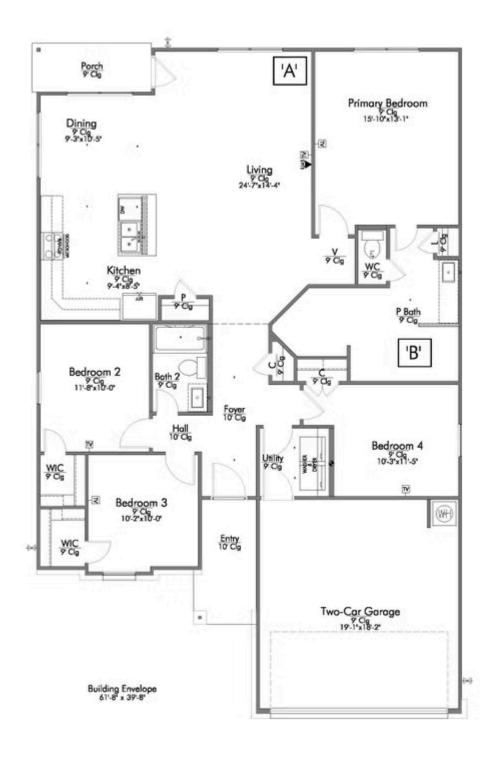

Some images shown may be from a previously built Stylecraft home of similar design. Actual options, colors, and selections may vary. Contact us for details!

This four-bedroom, two bath home is a great option for those looking for more bedrooms without a second story! You won't believe your eyes as you walk into the great space that is the open concept living room, dining room, and kitchen. With all of its wonderful features, to include walk-in closets, granite countertops, and corner kitchen with island, you are sure to love this home!

Additional options included: Stainless steel appliances, 42" kitchen cabinets, a decorative tile backsplash, integral miniblinds in the rear door, a dual primary bathroom vanity, and an upgraded primary bathroom shower