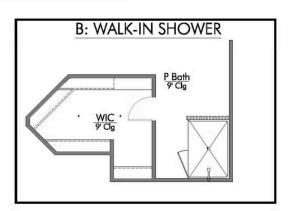

## The 1651

**Sterling Ridge Community** 



PRICE FROM:

\$259,900

1,662 - 1714

 $\mathsf{Ft}^2$ 

4 Bedrooms

2 Bathrooms

2 Car Garage

Some images shown may be from a previously built Stylecraft home of similar design. Actual options, colors, and selections may vary. Contact us for details!

This four-bedroom, two bath home is a great option for those looking for more bedrooms without a second story! You won't believe your eyes as you walk into the great space that is the open concept living room, dining room, and kitchen. With all of its wonderful features, to include walk-in closets, granite countertops, and corner kitchen with island, you are sure to love this home!





## The 1651 Sterling Ridge Community









## The 1651 Sterling Ridge Community