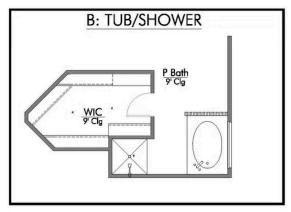

## The 1651

**Sterling Ridge Community** 



PRICE FROM:

\$259,900

1,662 - 1714

 $\mathsf{Ft}^2$ 

4 Bedrooms

2 Bathrooms

2 Car Garage

Some images shown may be from a previously built Stylecraft home of similar design. Actual options, colors, and selections may vary. Contact us for details!

This four-bedroom, two bath home is a great option for those looking for more bedrooms without a second story! You won't believe your eyes as you walk into the great space that is the open concept living room, dining room, and kitchen. With all of its wonderful features, to include walk-in closets, granite countertops, and corner kitchen with island, you are sure to love this home!





## The 1651 Sterling Ridge Community









## The 1651 Sterling Ridge Community