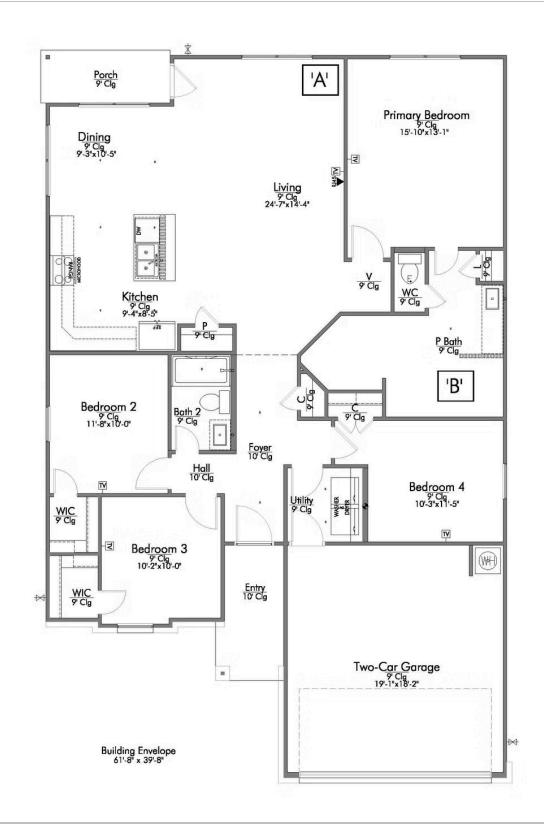

## The 1651

**Sterling Ridge Community** 

PRICE FROM:

\$259,900

1,662 - 1714

 $\mathsf{Ft}^2$ 

4 Bedrooms

2 Bathrooms

2 Car Garage

Some images shown may be from a previously built Stylecraft home of similar design. Actual options, colors, and selections may vary. Contact us for details!

This four-bedroom, two bath home is a great option for those looking for more bedrooms without a second story! You won't believe your eyes as you walk into the great space that is the open concept living room, dining room, and kitchen. With all of its wonderful features, to include walk-in closets, granite countertops, and corner kitchen with island, you are sure to love this home!