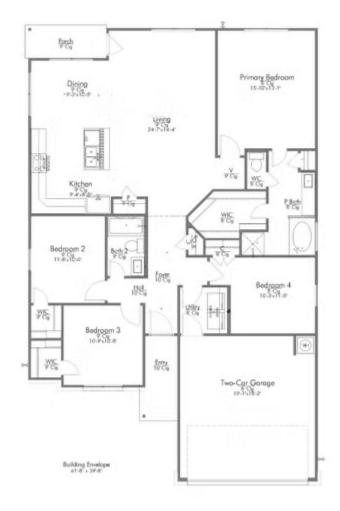

## S-1651

**Sterling Ridge Community** 

PRICE FROM:

\$259,900

1,666 Ft<sup>2</sup>

4 Bedrooms

2 Bathrooms

2 Car Garage

Some images shown may be from a previously built Stylecraft home of similar design. Actual options, colors, and selections may vary. Contact us for details!

This four-bedroom, two bath home is a great option for those looking for more bedrooms without a second story! You won't believe your eyes as you walk into the great space that is the open concept living room, dining room, and kitchen. With all of its wonderful features, to include walk-in closets, granite countertops in the kitchen, and corner kitchen with island, you are sure to love this home!