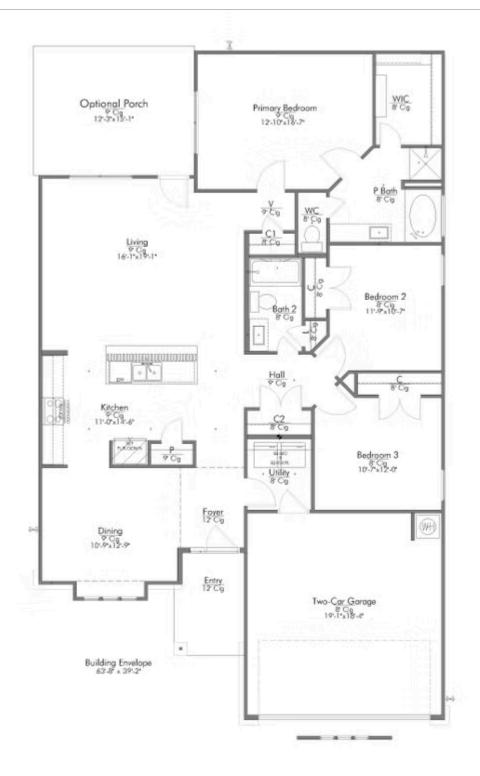

Some images shown may be from a previously built Stylecraft home of similar design. Actual options, colors, and selections may vary. Contact us for details!

Our most popular floor plan! This charming 3 bedroom, 2 bath home is known for its intelligent use of space and now features an even more open living area. The large kitchen granite-topped island opens up to your living room to provide a cozy flow throughout the home. Your dining room features the most charming front window you'll ever see, which is accented by your gorgeous front elevation. Featuring large walk-in closets, luxury flooring, and volume ceilings – the 1613 certainly delivers when it comes to affordable luxury.

Additional Options Included: Stainless Steel Appliances, a Decorative Tile Backsplash, Level 2 Granite Countertops Throughout, Integral Miniblinds in the Rear Door, Additional LED Recessed Lighting, a Dual Primary Bathroom Vanity, and an Upgraded Shower