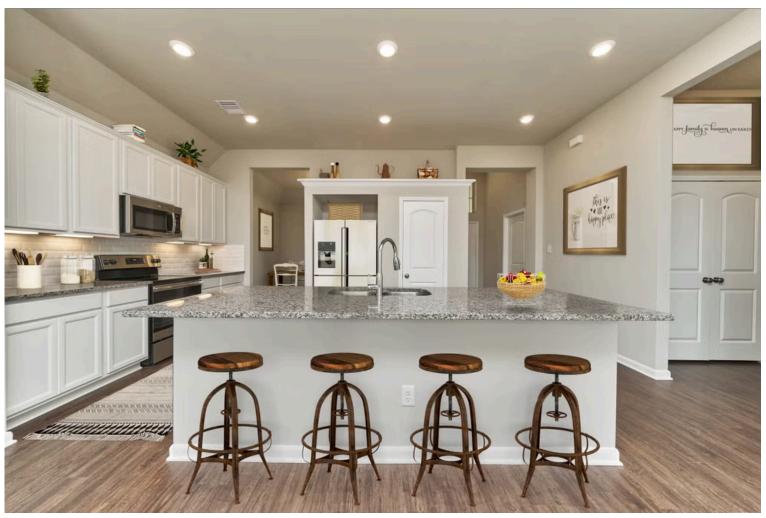

Some images shown may be from a previously built Stylecraft home of similar design. Actual options, colors, and selections may vary. Contact us for details!

Our most popular floor plan! This charming 3 bedroom, 2 bath home is known for its intelligent use of space and now features an even more open living area. The large kitchen granite-topped island opens up to your living room to provide a cozy flow throughout the home. Your dining room features the most charming front window you'll ever see, which is accented by your gorgeous front elevation. Featuring large walk-in closets, luxury flooring, and volume ceilings – the 1613 certainly delivers when it comes to affordable luxury.

Additional Options Included: Stainless Steel Appliances, a Decorative Tile Backsplash, Level 2 Granite Countertops Throughout, Integral Miniblinds in the Rear Door, Additional LED Recessed Lighting, a Dual Primary Bathroom Vanity, and an Upgraded Shower