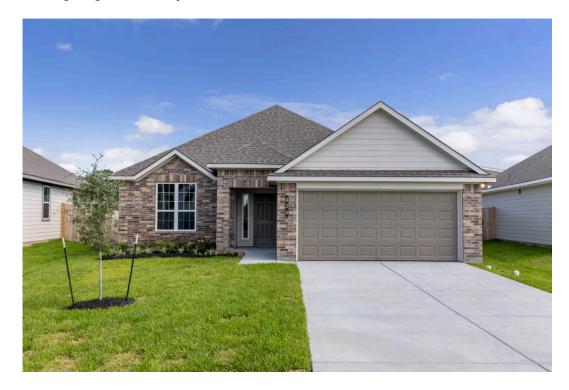

## 221 New Dawn Trail HUNTSVILLE, TX 77320

**Sterling Ridge Community** 

PRICE:

\$269,900

1,620 Ft<sup>2</sup>

3 Bedrooms

2 Bathrooms

2 Car Garage

Some images shown may be from a previously built Stylecraft home of similar design. Actual options, colors, and selections may vary. Contact us for details!

Our most popular floor plan! This charming 3 bedroom, 2 bath home is known for its intelligent use of space and now features an even more open living area. The large kitchen granite-topped island opens up to your living room to provide a cozy flow throughout the home. Your dining room features the most charming front window you'll ever see, which is accented by your gorgeous front elevation. Featuring large walk-in closets, luxury flooring, and volume ceilings – the 1613 certainly delivers when it comes to affordable luxury.