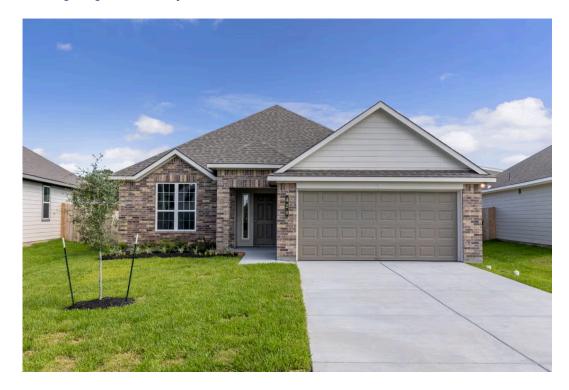

## 208 New Dawn Trail HUNTSVILLE, TX 77320

**Sterling Ridge Community** 

PRICE:

\$263,300

1,620 Ft<sup>2</sup>

º□ 3 Bedrooms

2 Bathrooms

2 Car Garage

Some images shown may be from a previously built Stylecraft home of similar design. Actual options, colors, and selections may vary. Contact us for details!

Our most popular floor plan! This charming 3 bedroom, 2 bath home is known for its intelligent use of space and now features an even more open living area. The large kitchen granite-topped island opens up to your living room to provide a cozy flow throughout the home. Your dining room features the most charming front window you'll ever see, which is accented by your gorgeous front elevation. Featuring large walk-in closets, luxury flooring, and volume ceilings – the 1613 certainly delivers when it comes to affordable luxury.