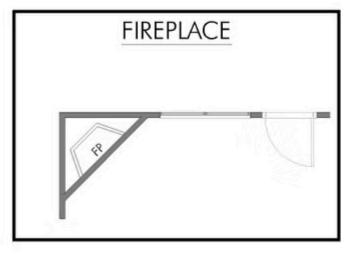

Additional Options Included: Stainless Steel Appliances, 42" Kitchen Cabinets, a Decorative Tile Backsplash, Additional LED Recessed Lighting, and a Dual Primary Bathroom Vanity