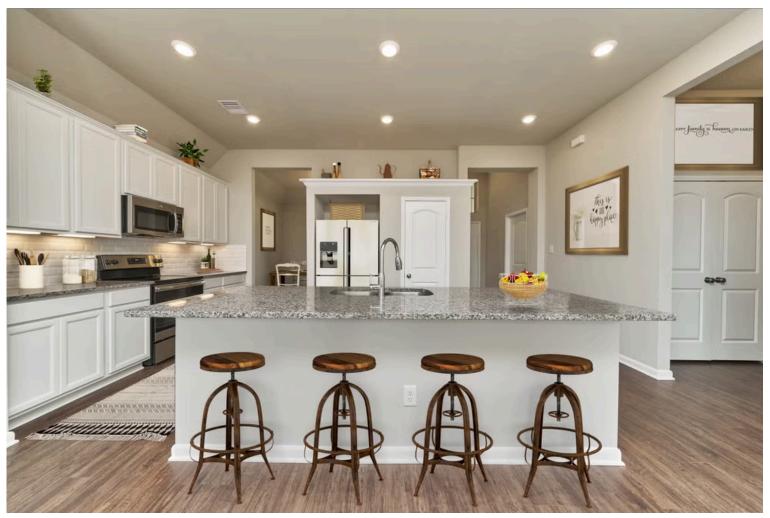

Some images shown may be from a previously built Stylecraft home of similar design. Actual options, colors, and selections may vary. Contact us for details!

Our most popular floor plan! This charming 3 bedroom, 2 bath home is known for its intelligent use of space and now features an even more open living area. The large kitchen granite-topped island opens up to your living room to provide a cozy flow throughout the home. Your dining room features the most charming front window you'll ever see, which is accented by your gorgeous front elevation. Featuring large walk-in closets, luxury flooring, and volume ceilings – the 1613 certainly delivers when it comes to affordable luxury.

Additional Options Included: Stainless Steel Appliances, 42" Kitchen Cabinets, a Decorative Tile Backsplash, Additional LED Recessed Lighting, and a Dual Primary Bathroom Vanity