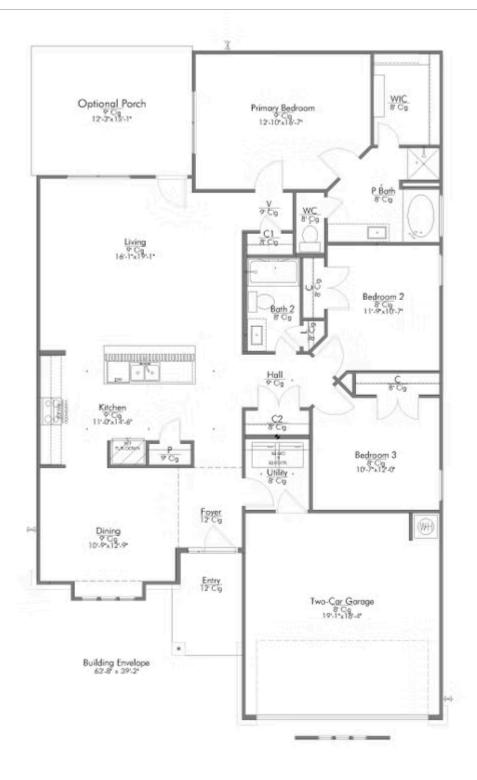

## 208 New Dawn Trail HUNTSVILLE, TX 77320

**Sterling Ridge Community** 

PRICE:

\$263,300

1,620 Ft<sup>2</sup>

º□ 3 Bedrooms

2 Bathrooms

2 Car Garage

Some images shown may be from a previously built Stylecraft home of similar design. Actual options, colors, and selections may vary. Contact us for details!

Our most popular floor plan! This charming 3 bedroom, 2 bath home is known for its intelligent use of space and now features an even more open living area. The large kitchen granite-topped island opens up to your living room to provide a cozy flow throughout the home. Your dining room features the most charming front window you'll ever see, which is accented by your gorgeous front elevation. Featuring large walk-in closets, luxury flooring, and volume ceilings – the 1613 certainly delivers when it comes to affordable luxury.

Additional Options Included: Stainless Steel Appliances, 42" Kitchen Cabinets, a Decorative Tile Backsplash, Additional LED Recessed Lighting, and a Dual Primary Bathroom Vanity