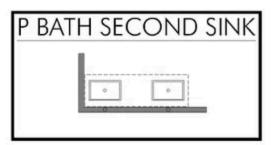

Additional Options Included: Stainless Steel Appliances, 42" Kitchen Cabinets, a Decorative Tile Backsplash, Additional LED Recessed Lighting, and a Dual Primary Bathroom Vanity